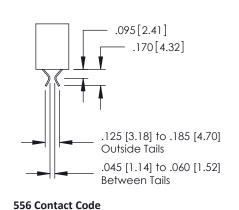

## **Contact Detail**

555-Extender Board Bend (Code 500 Contacts) .150 [3.81] Contact Spacing x .200 [5.08] Row Spacing

379 Series Card Edge Connector Part Number: 379-032-555-202

See Accompanying Page for: **Bend Detail Mounting Options** 