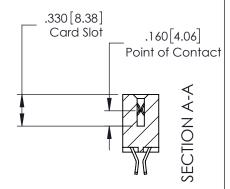

YOUR CONNECTION TO QUALITY & SERVICE

J.LEE DATE: OCT. 14/09 SHEET 1 OF 3 NTS 379 Assembly

ACAD REFERENCE NO. 379 ENG MASTER

1

| 379 Series Card Edge | Connector |
|----------------------|-----------|
| Contact Bend Detail  |           |