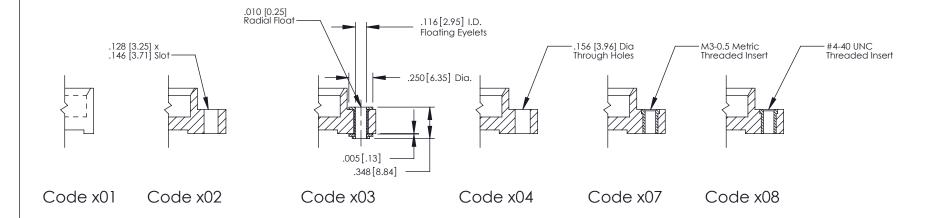

## **Mounting Option**

02-.128 (3.25) Dia. Mounting Holes

379 Assembly

THIS IS A C.A.D. GENERATED DRAWING DO NOT MAKE MANUAL REVISIONS TO MASTER

1220F MOMBER

ORIGINAL

1

| 379 Series Card Edge Connector<br>Mounting Options |                                                                                                                                                                                                                                                                               | ACAD REFERENCE NO. 379 ENG MASTER |        |                  |         |        |
|----------------------------------------------------|-------------------------------------------------------------------------------------------------------------------------------------------------------------------------------------------------------------------------------------------------------------------------------|-----------------------------------|--------|------------------|---------|--------|
|                                                    |                                                                                                                                                                                                                                                                               | DRAWN:                            | J.LEE  | DATE: OCT. 14/09 |         |        |
|                                                    |                                                                                                                                                                                                                                                                               | CHECKED:                          |        | DATE:            |         |        |
|                                                    | EDAC INC TORONTO, ONTARIO CANADA UR CONNECTION TO QUALITY & SERVICE  EDAC INC THESE DRAWINGS AND SPECIFICATIONS ARE THE PROPERTY OF EDAC INC.,AND SHALL NOT BE REPRODUCED,OR COPIED OR USED AS THE BASIS FOR THE MANUFACTURE OR SALE OF APPARATUS WITHOUT WRITTEN PERMISSION. |                                   | SCALE: | NTS              | SHEET : | 3 OF 3 |
|                                                    |                                                                                                                                                                                                                                                                               | DRAWING                           | NUMBER |                  | ISSUE   |        |
| YOUR CONNECTION TO (                               |                                                                                                                                                                                                                                                                               | MANUFACTURE OR SALE OF APPARATUS  | 3      | 379 Assembly     |         | 1      |