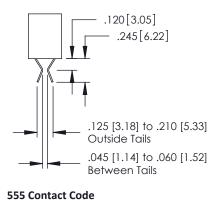

## **Contact Detail**

555-Extender Board Bend (Code 500 Contacts) .150 [3.81] Contact Spacing x .200 [5.08] Row Spacing

379 Series Card Edge Connector Part Number: 379-032-555-202

See Accompanying Page for: **Bend Detail Mounting Options** 