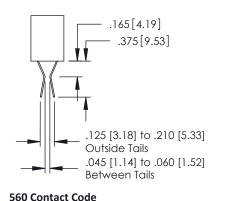

## **Contact Detail**

555-Extender Board Bend (Code 500 Contacts) .150 [3.81] Contact Spacing x .200 [5.08] Row Spacing

379 Series Card Edge Connector Part Number: 379-032-555-202

See Accompanying Page for: **Bend Detail Mounting Options** 