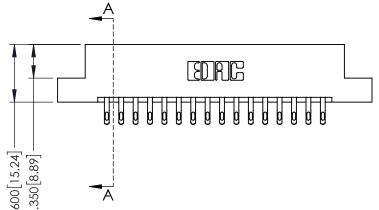

379 Assembly

THIS IS A C.A.D. GENERATED DRAWING DO NOT MAKE MANUAL REVISIONS TO MASTER

1220F MOMBER

ORIGINAL

1

| 379 Series Card Edge Connector<br>Mounting Options |                                                                                                                                                                                                                                                                               | ACAD REFERENCE NO. 379 ENG MASTER |        |                  |         |        |
|----------------------------------------------------|-------------------------------------------------------------------------------------------------------------------------------------------------------------------------------------------------------------------------------------------------------------------------------|-----------------------------------|--------|------------------|---------|--------|
|                                                    |                                                                                                                                                                                                                                                                               | DRAWN:                            | J.LEE  | DATE: OCT. 14/09 |         |        |
|                                                    |                                                                                                                                                                                                                                                                               | CHECKED:                          |        | DATE:            |         |        |
|                                                    | EDAC INC TORONTO, ONTARIO CANADA UR CONNECTION TO QUALITY & SERVICE  EDAC INC THESE DRAWINGS AND SPECIFICATIONS ARE THE PROPERTY OF EDAC INC.,AND SHALL NOT BE REPRODUCED,OR COPIED OR USED AS THE BASIS FOR THE MANUFACTURE OR SALE OF APPARATUS WITHOUT WRITTEN PERMISSION. |                                   | SCALE: | NTS              | SHEET : | 3 OF 3 |
|                                                    |                                                                                                                                                                                                                                                                               | DRAWING                           | NUMBER |                  | ISSUE   |        |
| YOUR CONNECTION TO (                               |                                                                                                                                                                                                                                                                               | MANUFACTURE OR SALE OF APPARATUS  | 3      | 379 Assembly     |         | 1      |