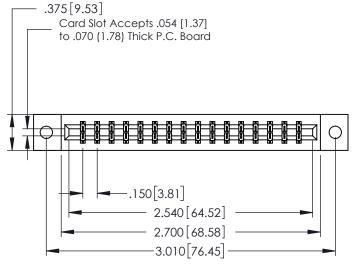

YOUR CONNECTION TO QUALITY & SERVICE

J.LEE DATE: OCT. 14/09 SHEET 1 OF 3 NTS 379 Assembly

ACAD REFERENCE NO. 379 ENG MASTER

1

| 379 Series Card Edge | Connector |
|----------------------|-----------|
| Contact Bend Detail  |           |