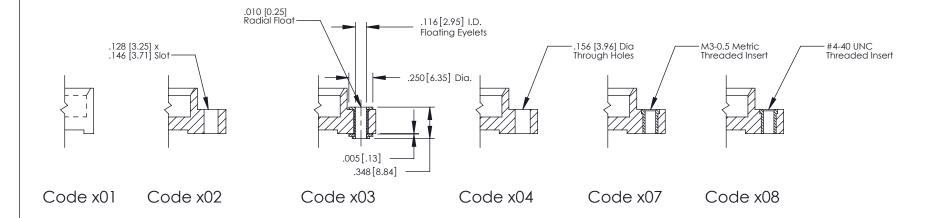

ompanying Page for:

- **Bend Detail**
- **Mounting Options**



1







| 379 Series Card Edge | Connector |
|----------------------|-----------|
| Contact Bend Detail  |           |

YOUR CONNECTION TO QUALITY & SERVICE

CANADA

WITHOUT WRITTEN PERMISSION.

|    | ACAD REFERENCE NO. 379 ENG MASTE |                  |  |  |  |
|----|----------------------------------|------------------|--|--|--|
|    | DRAWN: J.LEE                     | DATE: OCT. 14/09 |  |  |  |
|    | CHECKED:                         | DATE:            |  |  |  |
|    | SCALE: NTS                       | SHEET 2 OF 3     |  |  |  |
| ED | DRAWING NUMBER                   | ISSUE            |  |  |  |

379 Assembly

THIS IS A C.A.D. GENERATED DRAWING DO NOT MAKE MANUAL REVISIONS TO MASTER



1220F MOMBER

ORIGINAL

1



| 379 Series Card Edge Connector<br>Mounting Options |                                                                                                                                                                                                                                                                               | ACAD REFERENCE NO. 379 ENG MASTER |        |                  |         |        |
|----------------------------------------------------|-------------------------------------------------------------------------------------------------------------------------------------------------------------------------------------------------------------------------------------------------------------------------------|-----------------------------------|--------|-----------------