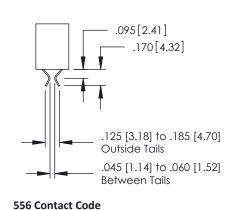

## **Contact Detail**

556-Extender Board Bend (Code 520 Contacts) .150 [3.81] Contact Spacing x .200 [5.08] Row Spacing

379 Series Card Edge Connector Part Number: 379-032-556-202

YOUR CONNECTION TO QUALITY & SERVICE