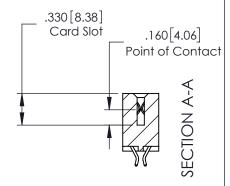

## See Accompanying Page for:

- **Bend Detail**
- **Mounting Options**

1

| 379 Series Card Edge | Connector |
|----------------------|-----------|
| Contact Bend Detail  |           |

YOUR CONNECTION TO QUALITY & SERVICE