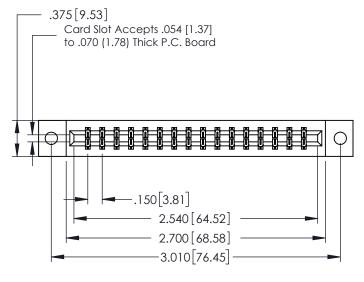

SHEET 1 OF 3 NTS 379 Assembly

ACAD REFERENCE NO. 379 ENG MASTER

DATE: OCT. 14/09

J.LEE