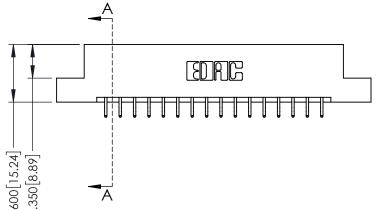

CANADA

WITHOUT WRITTEN PERMISSION.

|    | ACAD REFERENCE NO. 379 ENG MASTE |                  |  |  |  |
|----|----------------------------------|------------------|--|--|--|
|    | DRAWN: J.LEE                     | DATE: OCT. 14/09 |  |  |  |
|    | CHECKED:                         | DATE:            |  |  |  |
|    | SCALE: NTS                       | SHEET 2 OF 3     |  |  |  |
| ED | DRAWING NUMBER                   | ISSUE            |  |  |  |

379 Assembly

THIS IS A C.A.D. GENERATED DRAWING DO NOT MAKE MANUAL REVISIONS TO MASTER

1220F MOMBER

ORIGINAL

1

| 379 Series Card Edge Connector<br>Mounting Options |                                                                                                                                                                                                                                                                               | ACAD REFERENCE NO. 379 ENG MASTER |        |                  |         |        |
|----------------------------------------------------|-------------------------------------------------------------------------------------------------------------------------------------------------------------------------------------------------------------------------------------------------------------------------------|-----------------------------------|--------|------------------|---------|--------|
|                                                    |                                                                                                                                                                                                                                                                               | DRAWN:                            | J.LEE  | DATE: OCT. 14/09 |         |        |
|                                                    |                                                                                                                                                                                                                                                                               | CHECKED:                          |        | DATE:            |         |        |
|                                                    | EDAC INC TORONTO, ONTARIO CANADA UR CONNECTION TO QUALITY & SERVICE  EDAC INC THESE DRAWINGS AND SPECIFICATIONS ARE THE PROPERTY OF EDAC INC.,AND SHALL NOT BE REPRODUCED,OR COPIED OR USED AS THE BASIS FOR THE MANUFACTURE OR SALE OF APPARATUS WITHOUT WRITTEN PERMISSION. |                                   | SCALE: | NTS              | SHEET : | 3 OF 3 |
|                                                    |                                                                                                                                                                                                                                                                               | DRAWING                           | NUMBER |                  | ISSUE   |        |
| YOUR CONNECTION TO (                               |                                                                                                                                                                                                                                                                               | MANUFACTURE OR SALE OF APPARATUS  | 3      | 379 Assembly     |         | 1      |