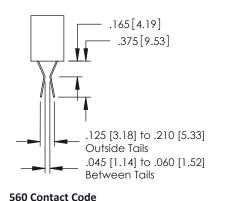

## **Contact Detail**

556-Extender Board Bend (Code 520 Contacts) .150 [3.81] Contact Spacing x .200 [5.08] Row Spacing

379 Series Card Edge Connector Part Number: 379-032-556-202

YOUR CONNECTION TO QUALITY & SERVICE