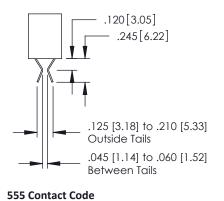

## **Contact Detail**

556-Extender Board Bend (Code 520 Contacts) .150 [3.81] Contact Spacing x .200 [5.08] Row Spacing

379 Series Card Edge Connector Part Number: 379-032-556-202

YOUR CONNECTION TO QUALITY & SERVICE