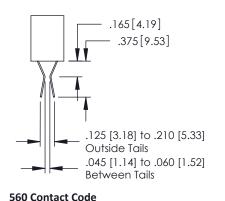

## **Contact Detail**

556-Extender Board Bend (Code 520 Contacts) .150 [3.81] Contact Spacing x .200 [5.08] Row Spacing

| 379 Series Card Edge Connect | or |
|------------------------------|----|
| Part Number: 379-032-556-203 |    |