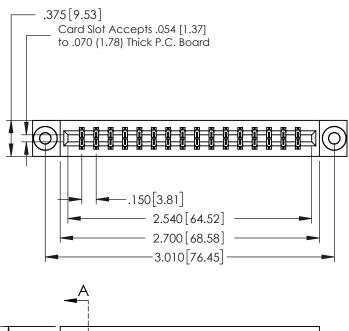

**See Accompanying Page for:** 

- **Bend Detail**
- **Mounting Options**

YOUR CONNECTION TO QUALITY & SERVICE

J.LEE DATE: OCT. 14/09 SHEET 1 OF 3 NTS 379 Assembly

ACAD REFERENCE NO. 379 ENG MASTER

1

| 379 Series Card Edge | Connector |
|----------------------|-----------|
| Contact Bend Detail  |           |