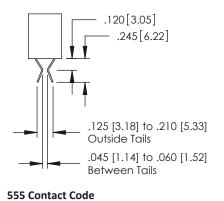

## **Contact Detail**

556-Extender Board Bend (Code 520 Contacts) .150 [3.81] Contact Spacing x .200 [5.08] Row Spacing

| 379 Series Card Edge Connect | or |
|------------------------------|----|
| Part Number: 379-032-556-203 |    |