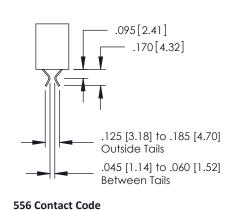

## **Contact Detail**

556-Extender Board Bend (Code 520 Contacts) .150 [3.81] Contact Spacing x .200 [5.08] Row Spacing

| 379 Series Card Edge Connect | or |
|------------------------------|----|
| Part Number: 379-032-556-203 |    |