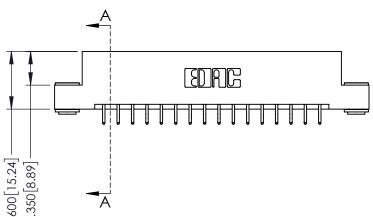

**See Accompanying Page for:** 

- **Bend Detail**
- **Mounting Options**

YOUR CONNECTION TO QUALITY & SERVICE

J.LEE DATE: OCT. 14/09 SHEET 1 OF 3 NTS 379 Assembly

ACAD REFERENCE NO. 379 ENG MASTER

1

| 379 Series Card Edge | Connector |
|----------------------|-----------|
| Contact Bend Detail  |           |