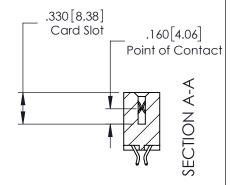

**See Accompanying Page for:** 

- **Bend Detail**
- **Mounting Options**

YOUR CONNECTION TO QUALITY & SERVICE

J.LEE DATE: OCT. 14/09 SHEET 1 OF 3 NTS 379 Assembly

ACAD REFERENCE NO. 379 ENG MASTER

1

| 379 Series Card Edge | Connector |
|----------------------|-----------|
| Contact Bend Detail  |           |