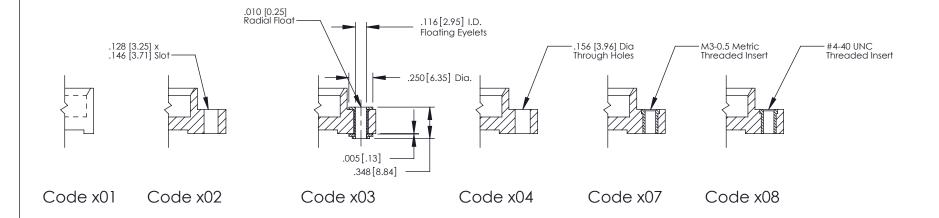

## **Mounting Option**

03-.116 (2.95) I.D. Floating Eyelets

379 Assembly

THIS IS A C.A.D. GENERATED DRAWING DO NOT MAKE MANUAL REVISIONS TO MASTER

1220F MOMBER

ORIGINAL

1

| 379 Series Card Edge Connector<br>Mounting Options |                  | ACAD REFERENCE NO. 379 ENG MASTER                                                                      |         |                  |         |        |
|----------------------------------------------------|------------------|--------------------------------------------------------------------------------------------------------|---------|------------------|---------|--------|
|                                                    |                  | DRAWN:                                                                                                 | J.LEE   | DATE: OCT. 14/09 |         |        |
|                                                    |                  | CHECKED:                                                                                               |         | DATE:            |         |        |
|                                                    |                  | THESE DRAWINGS AND SPECIFICATIONS                                                                      | SCALE:  | NTS              | SHEET : | 3 OF 3 |
|                                                    | TORONTO, ONTARIO | ARE THE PROPERTY OF EDAC INC.,AND<br>SHALL NOT BE REPRODUCED,OR COPIED<br>OR USED AS THE BASIS FOR THE | DRAWING | NUMBER           |         | ISSUE  |
| YOUR CONNECTION TO (                               | CANADA           | MANUFACTURE OR SALE OF APPARATUS                                                                       | 3       | 379 Assembly     |         | 1      |