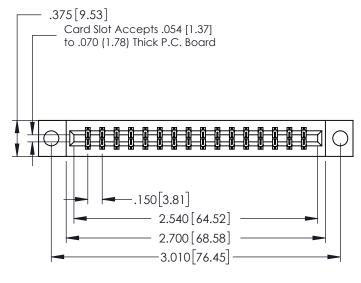

## **Mounting Option**

04-.156 (3.96) Dia. Mounting Holes

## **Contact Detail**

556-Extender Board Bend (Code 520 Contacts) .150 [3.81] Contact Spacing x .200 [5.08] Row Spacing







379 Series Card Edge Connector Part Number: 379-032-556-204

YOUR CONNECTION TO QUALITY & SERVICE

SHEET 1 OF 3 NTS 379 Assembly

ACAD REFERENCE NO. 379 ENG MASTER

DATE: OCT. 14/09

J.LEE

## See Accompanying Page for:

- **Bend Detail**
- **Mounting Options**



1







| 379 Series Card Edge | e Connector |
|----------------------|-------------|
| Contact Bend Detai   | I           |

YOUR CONNECTION TO QUALITY & SERVICE

CANADA

WITHOUT WRITTEN PERMISSION.

|    | ACAD REFERENCE NO | 10. 379 ENG MASTER |  |  |  |
|----|-------------------|--------------------|--|--|--|
|    | DRAWN: J.LEE      | DATE: OCT. 14/09   |  |  |  |
|    | CHECKED:          | DATE:              |  |  |  |
|    | SCALE: NTS        | SHEET 2 OF 3       |  |  |  |
| ED | DRAWING NUMBER    | ISSUE