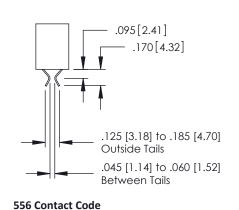

## **Contact Detail**

556-Extender Board Bend (Code 520 Contacts) .150 [3.81] Contact Spacing x .200 [5.08] Row Spacing

379 Series Card Edge Connector Part Number: 379-032-556-204

YOUR CONNECTION TO QUALITY & SERVICE