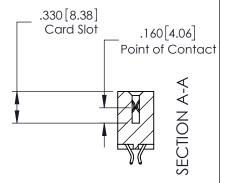

## **Contact Detail**

556-Extender Board Bend (Code 520 Contacts) .150 [3.81] Contact Spacing x .200 [5.08] Row Spacing

379 Series Card Edge Connector Part Number: 379-032-556-204

YOUR CONNECTION TO QUALITY & SERVICE