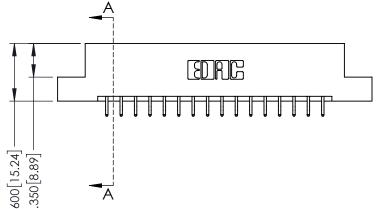

## **Mounting Option**

04-.156 (3.96) Dia. Mounting Holes

## **Contact Detail**

556-Extender Board Bend (Code 520 Contacts) .150 [3.81] Contact Spacing x .200 [5.08] Row Spacing







379 Series Card Edge Connector Part Number: 379-032-556-204

YOUR CONNECTION TO QUALITY & SERVICE

SHEET 1 OF 3 NTS 379 Assembly

ACAD REFERENCE NO. 379 ENG MASTER

DATE: OCT. 14/09

J.LEE

## See Accompanying Page for:

- **Bend Detail**
- **Mounting Options**



1







| 379 Series Card Edge | e Connector |
|----------------------|-------------|
| Contact Bend Detai   | I           |

YOUR CONNECTION TO QUALITY & SERVICE

CANADA

WITHOUT WRITTEN PERMISSION.

|    | ACAD REFERENCE NO | 10. 379 ENG MASTER |  |  |  |
|----|-------------------|--------------------|--|--|--|
|    | DRAWN: J.LEE      | DATE: OCT. 14/09   |  |  |  |
|    | CHECKED:          | DATE:              |  |  |  |
|    | SCALE: NTS        | SHEET 2 OF 3       |  |  |  |
| ED | DRAWING NUMBER    | ISSUE