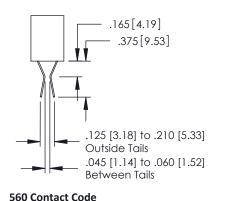

## **Contact Detail**

556-Extender Board Bend (Code 520 Contacts) .150 [3.81] Contact Spacing x .200 [5.08] Row Spacing

379 Series Card Edge Connector Part Number: 379-032-556-204

YOUR CONNECTION TO QUALITY & SERVICE