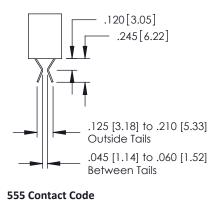

## **Contact Detail**

556-Extender Board Bend (Code 520 Contacts) .150 [3.81] Contact Spacing x .200 [5.08] Row Spacing

379 Series Card Edge Connector Part Number: 379-032-556-204

YOUR CONNECTION TO QUALITY & SERVICE