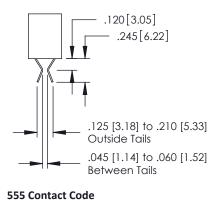

## **Contact Detail**

560-Extender Board Bend (Code 523 Contacts) .150 [3.81] Contact Spacing x .200 [5.08] Row Spacing

379 Series Card Edge Connector Part Number: 379-032-560-204

YOUR CONNECTION TO QUALITY & SERVICE

## **See Accompanying Page for:**

- **Bend Detail**
- **Mounting Options**

1

| 379 Series Card Edge | Connector |
|----------------------|-----------|
| Contact Bend Detail  |           |

YOUR CONNECTION TO QUALITY & SERVICE