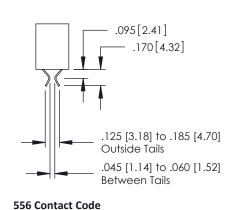

## **Contact Detail**

560-Extender Board Bend (Code 523 Contacts) .150 [3.81] Contact Spacing x .200 [5.08] Row Spacing

379 Series Card Edge Connector Part Number: 379-032-560-204

YOUR CONNECTION TO QUALITY & SERVICE