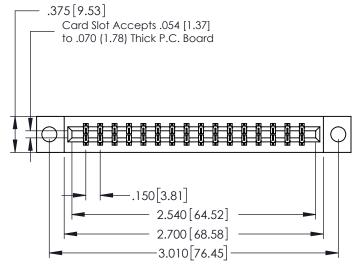

SHEET 1 OF 3 NTS 379 Assembly

ACAD REFERENCE NO. 379 ENG MASTER

DATE: OCT. 14/09

J.LEE