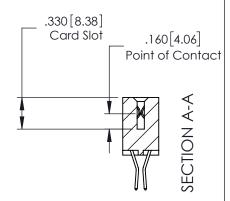

## **Contact Detail**

560-Extender Board Bend (Code 523 Contacts) .150 [3.81] Contact Spacing x .200 [5.08] Row Spacing

379 Series Card Edge Connector Part Number: 379-032-560-204

YOUR CONNECTION TO QUALITY & SERVICE

## **See Accompanying Page for:**

- **Bend Detail**
- **Mounting Options**

1

| 379 Series Card Edge | Connector |
|----------------------|-----------|
| Contact Bend Detail  |           |

YOUR CONNECTION TO QUALITY & SERVICE