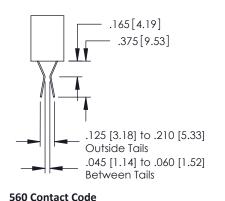

## **Contact Detail**

560-Extender Board Bend (Code 523 Contacts) .150 [3.81] Contact Spacing x .200 [5.08] Row Spacing

379 Series Card Edge Connector Part Number: 379-032-560-204

YOUR CONNECTION TO QUALITY & SERVICE