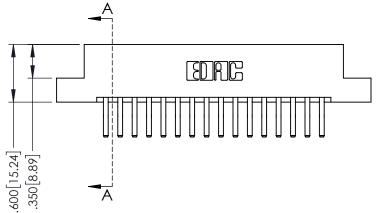

## **Contact Detail**

560-Extender Board Bend (Code 523 Contacts) .150 [3.81] Contact Spacing x .200 [5.08] Row Spacing

379 Series Card Edge Connector Part Number: 379-032-560-204

YOUR CONNECTION TO QUALITY & SERVICE

SHEET 1 OF 3 NTS 379 Assembly

ACAD REFERENCE NO. 379 ENG MASTER

DATE: OCT. 14/09

J.LEE