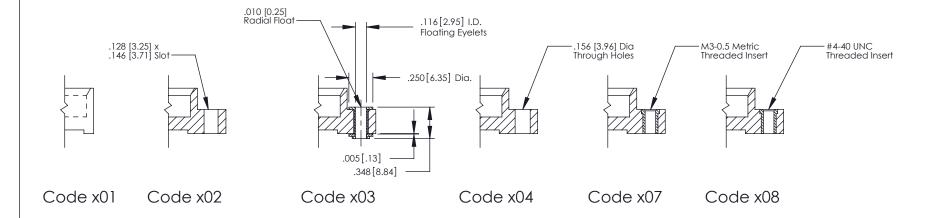

panying Page for:**

- **Bend Detail**
- **Mounting Options**



1







| 379 Series Card Edge | Connector |
|----------------------|-----------|
| Contact Bend Detail  |           |

YOUR CONNECTION TO QUALITY & SERVICE

CANADA

WITHOUT WRITTEN PERMISSION.

|    | ACAD REFERENCE NO. 379 ENG MASTE |                  |  |  |  |
|----|----------------------------------|------------------|--|--|--|
|    | DRAWN: J.LEE                     | DATE: OCT. 14/09 |  |  |  |
|    | CHECKED:                         | DATE:            |  |  |  |
|    | SCALE: NTS                       | SHEET 2 OF 3     |  |  |  |
| ED | DRAWING NUMBER                   | ISSUE            |  |  |  |

379 Assembly

THIS IS A C.A.D. GENERATED DRAWING DO NOT MAKE MANUAL REVISIONS TO MASTER



1220F MOMBER

ORIGINAL

1



| 379 Series Card Edge Connector<br>Mounting Options |                                                                                                                                                                                                                                                                               | ACAD REFERENCE NO. 379 ENG MASTER |        |                  |         |        |
|----------------------------------------------------|-------------------------------------------------------------------------------------------------------------------------------------------------------------------------------------------------------------------------------------------------------------------------------|-----------------------------------|--------|-----------------