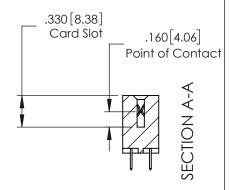

379 Series Card Edge Connector Contact Bend Detail

YOUR CONNECTION TO QUALITY & SERVICE

CANADA

|    | ACAD REFERENCE N | . 379 ENG MASTER |
|----|------------------|------------------|
|    | DRAWN: J.LEE     | DATE: OCT. 14/09 |
|    | CHECKED:         | DATE:            |
| ED | SCALE: NTS       | SHEET 2 OF 3     |
|    | DRAWING NUMBER   | ISSUE            |