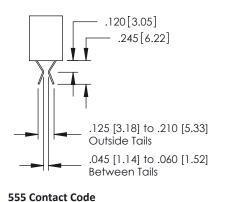

379 Series Card Edge Connector Contact Bend Detail

YOUR CONNECTION TO QUALITY & SERVICE

CANADA

|    | ACAD REFERENCE N | . 379 ENG MASTER |
|----|------------------|------------------|
|    | DRAWN: J.LEE     | DATE: OCT. 14/09 |
|    | CHECKED:         | DATE:            |
| ED | SCALE: NTS       | SHEET 2 OF 3     |
|    | DRAWING NUMBER   | ISSUE            |