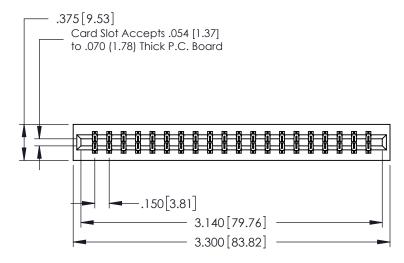

**Mounting Options** 

YOUR CONNECTION TO QUALITY & SERVICE

| ACAD REFERENCE NO. 379 ENG MASTER |                  |  |
|-----------------------------------|------------------|--|
| DRAWN: J.LEE                      | DATE: OCT. 14/09 |  |
| CHECKED:                          | DATE:            |  |
| SCALE: NTS                        | SHEET 1 OF 3     |  |
| DRAWING NUMBER                    | ISSUE            |  |
| 379 Assembly                      | 1                |  |