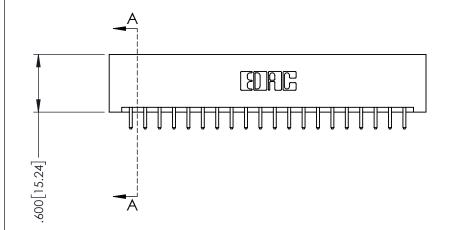

**Mounting Options** 

YOUR CONNECTION TO QUALITY & SERVICE

| ACAD REFERENCE NO. 379 ENG MASTER |                  |  |
|-----------------------------------|------------------|--|
| DRAWN: J.LEE                      | DATE: OCT. 14/09 |  |
| CHECKED:                          | DATE:            |  |
| SCALE: NTS                        | SHEET 1 OF 3     |  |
| DRAWING NUMBER                    | ISSUE            |  |
| 379 Assembly                      | 1                |  |