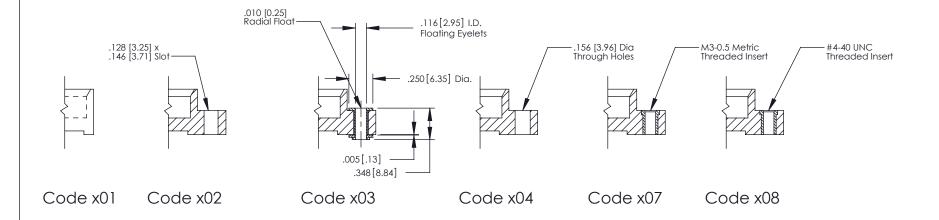

## **Mounting Option** 01-No Mounting Lugs

**Contact Detail** 

| 379 Series Card Edge Connecto | or |
|-------------------------------|----|
| Part Number: 379-040-520-201  |    |

See Accompanying Page for:
• Bend Detail

**Mounting Options** 

YOUR CONNECTION TO QUALITY & SERVICE

| ACAD REFERENCE NO. 379 ENG MASTER |                  |  |
|-----------------------------------|------------------|--|
| DRAWN: J.LEE                      | DATE: OCT. 14/09 |  |
| CHECKED:                          | DATE:            |  |
| SCALE: NTS                        | SHEET 1 OF 3     |  |
| DRAWING NUMBER                    | ISSUE            |  |
| 379 Assembly                      | 1                |  |

379 Assembly

THIS IS A C.A.D. GENERATED DRAWING DO NOT MAKE MANUAL REVISIONS TO MASTER

ISSUE NUMBE

ORIGINAL

1

| 379 Series Card Edge Connector                               | ACAD REFERENCE NO. 379 ENG MASTER  |
|--------------------------------------------------------------|------------------------------------|
| Mounting Options                                             | DRAWN: J.LEE DATE: OCT. 14/09      |
| Mourning Ophons                                              | CHECKED: DATE:                     |
| EDAC INC THESE DRAWINGS AND SPI                              |                                    |
| IORONIO, ONIARIO SHALL NOT BE REPRODUC                       | CED,OR COPIED DRAWING NUMBER ISSUE |
| YOUR CONNECTION TO QUALITY & SERVICE WITHOUT WRITTEN PERMISS | DE APPARATUS 270 Accombly 1        |