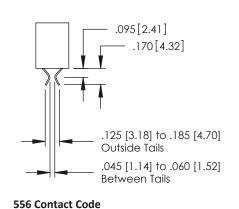

379 Series Card Edge Connector Contact Bend Detail

YOUR CONNECTION TO QUALITY & SERVICE

CANADA

|    | ACAD REFERENCE N | . 379 ENG MASTER |
|----|------------------|------------------|
|    | DRAWN: J.LEE     | DATE: OCT. 14/09 |
|    | CHECKED:         | DATE:            |
| ED | SCALE: NTS       | SHEET 2 OF 3     |
|    | DRAWING NUMBER   | ISSUE            |