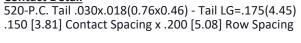

## **Mounting Option** 01-No Mounting Lugs

**Contact Detail** 

| 379 Series Card Edge Connecto | or |
|-------------------------------|----|
| Part Number: 379-040-520-201  |    |

See Accompanying Page for:
• Bend Detail