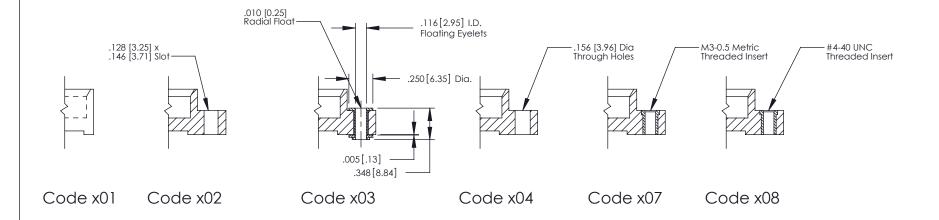

Card Edge Connect | or |
|------------------------------|----|
| Part Number: 379-040-520-202 |    |

**See Accompanying Page for:** 

- **Bend Detail**
- **Mounting Options**

YOUR CONNECTION TO QUALITY & SERVICE

J.LEE DATE: OCT. 14/09 SHEET 1 OF 3 NTS

ACAD REFERENCE NO. 379 ENG MASTER

379 Assembly









379 Series Card Edge Connector Contact Bend Detail

YOUR CONNECTION TO QUALITY & SERVICE

CANADA

|    | ACAD REFERENCE N | . 379 ENG MASTER |
|----|------------------|------------------|
|    | DRAWN: J.LEE     | DATE: OCT. 14/09 |
|    | CHECKED:         | DATE:            |
| ED | SCALE: NTS       | SHEET 2 OF 3     |
|    | DRAWING NUMBER   | ISSUE            |

379 Assembly

THIS IS A C.A.D. GENERATED DRAWING DO NOT MAKE MANUAL REVISIONS TO MASTER



ISSUE NUMBE

ORIGINAL

1



| 379 Series Card Edge Connector                                 | 79 Series Card Edge Connector  ACAD REFERENCE NO. 379 ENG MASTER |  |  |
|----------------------------------------------------------------|------------------------------------------------------------------|--|--|
| Mounting Options                                               | DRAWN: J.LEE DATE: OCT. 14/09                                    |  |  |
| Moorning Ophons                                                | CHECKED: DATE:                                                   |  |  |
| EDAC INC THESE DRAWINGS AND SPEC                               |                                                                  |  |  |
| IORONIO, ONIARIO SHALL NOT BE REPRODUCE                        | ED,OR COPIED DRAWING NUMBER ISS