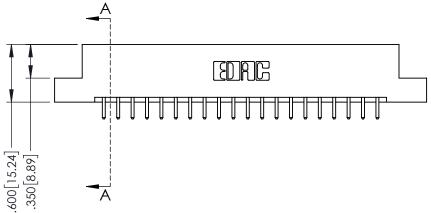

**See Accompanying Page for:** 

- **Bend Detail**
- **Mounting Options**

YOUR CONNECTION TO QUALITY & SERVICE

J.LEE DATE: OCT. 14/09 SHEET 1 OF 3 NTS

ACAD REFERENCE NO. 379 ENG MASTER

379 Assembly

379 Series Card Edge Connector Contact Bend Detail