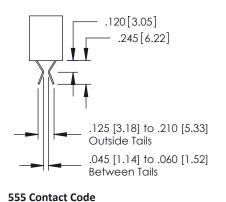

## **Contact Detail**

520-P.C. Tail .030x.018(0.76x0.46) - Tail LG=.175(4.45) .150 [3.81] Contact Spacing x .200 [5.08] Row Spacing

| 379 Series Card Edge Connect | or |
|------------------------------|----|
| Part Number: 379-040-520-202 |    |