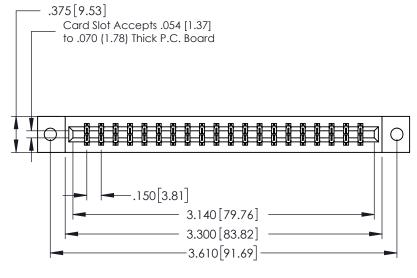

## **Mounting Option**

02-.128 (3.25) Dia. Mounting Holes

## **Contact Detail**

520-P.C. Tail .030x.018(0.76x0.46) - Tail LG=.175(4.45) .150 [3.81] Contact Spacing x .200 [5.08] Row Spacing







| 379 Series Card Edge Connect | or |
|------------------------------|----|
| Part Number: 379-040-520-202 |    |

**See Accompanying Page for:** 

- **Bend Detail**
- **Mounting Options**

YOUR CONNECTION TO QUALITY & SERVICE

J.LEE DATE: OCT. 14/09 SHEET 1 OF 3 NTS

ACAD REFERENCE NO. 379 ENG MASTER

379 Assembly









379 Series Card Edge Connector Contact Bend Detail

YOUR CONNECTION TO QUALITY & SERVICE

CANADA

|    | ACAD REFERENCE N | . 379 ENG MASTER |
|----|------------------|------------------|
|    | DRAWN: J.LEE     | DATE: OCT. 14/09 |
|    | CHECKED:         | DATE:            |
| ED | SCALE: NTS       | SHEET 2 OF 3     |
|    | DRAWING NUMBER   | ISSUE            |

379 Assembly

THIS IS A C.A.D. GENERATED DRAWING DO NOT MAKE MANUAL REVISIONS TO MASTER



ISSUE NU