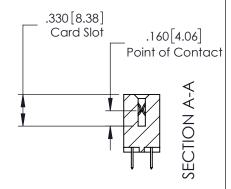

**See Accompanying Page for:** 

- **Bend Detail**
- **Mounting Options**

YOUR CONNECTION TO QUALITY & SERVICE

J.LEE DATE: OCT. 14/09 SHEET 1 OF 3 NTS

ACAD REFERENCE NO. 379 ENG MASTER

379 Assembly

379 Series Card Edge Connector Contact Bend Detail