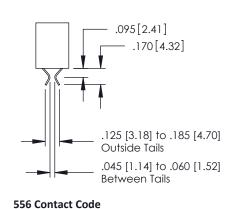

## **Contact Detail**

520-P.C. Tail .030x.018(0.76x0.46) - Tail LG=.175(4.45) .150 [3.81] Contact Spacing x .200 [5.08] Row Spacing

| 379 Series Card Edge Connect | or |
|------------------------------|----|
| Part Number: 379-040-520-202 |    |