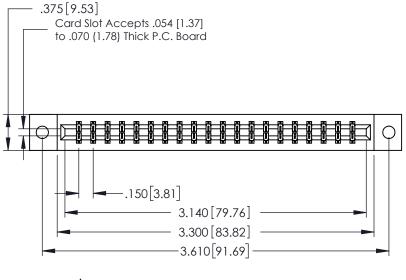

## **Mounting Option**

02-.128 (3.25) Dia. Mounting Holes

## **Contact Detail**

521-P.C. Tail .025 Sq.(0.64 Sq.) - Tail LG=.150(3.81) .150 [3.81] Contact Spacing x .200 [5.08] Row Spacing







| 379 Series Card Edge Connect | or |
|------------------------------|----|
| Part Number: 379-040-521-202 |    |

**See Accompanying Page for: Bend Detail** 

**Mounting Options** 

YOUR CONNECTION TO QUALITY & SERVICE

J.LEE DATE: OCT. 14/09 SHEET 1 OF 3 NTS 379 Assembly

ACAD REFERENCE NO. 379 ENG MASTER









379 Series Card Edge Connector Contact Bend Detail

YOUR CONNECTION TO QUALITY & SERVICE

CANADA

|    | ACAD REFERENCE N | . 379 ENG MASTER |
|----|------------------|------------------|
|    | DRAWN: J.LEE     | DATE: OCT. 14/09 |
|    | CHECKED:         | DATE:            |
| ED | SCALE: NTS       | SHEET 2 OF 3     |
|    | DRAWING NUMBER   | ISSUE            |

379 Assembly

THIS IS A C.A.D. GENERATED DRAWING DO NOT MAKE MANUAL REVISIONS TO MASTER



ISSUE NUMBE

ORI