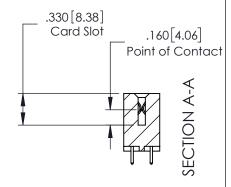

**See Accompanying Page for: Bend Detail** 

**Mounting Options** 

YOUR CONNECTION TO QUALITY & SERVICE

J.LEE DATE: OCT. 14/09 SHEET 1 OF 3 NTS 379 Assembly

ACAD REFERENCE NO. 379 ENG MASTER

379 Series Card Edge Connector Contact Bend Detail