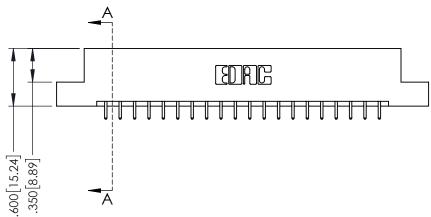

**See Accompanying Page for: Bend Detail** 

**Mounting Options** 

YOUR CONNECTION TO QUALITY & SERVICE

J.LEE DATE: OCT. 14/09 SHEET 1 OF 3 NTS 379 Assembly

ACAD REFERENCE NO. 379 ENG MASTER

379 Series Card Edge Connector Contact Bend Detail