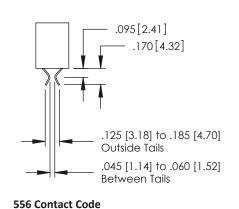

## **Contact Detail**

521-P.C. Tail .025 Sq.(0.64 Sq.) - Tail LG=.150(3.81) .150 [3.81] Contact Spacing x .200 [5.08] Row Spacing

| 379 Series Card Edge Connect | or |
|------------------------------|----|
| Part Number: 379-040-521-202 |    |