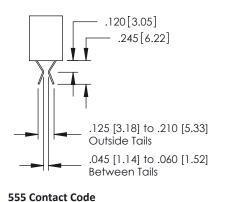

## **Contact Detail**

521-P.C. Tail .025 Sq.(0.64 Sq.) - Tail LG=.150(3.81) .150 [3.81] Contact Spacing x .200 [5.08] Row Spacing

| 379 Series Card Edge Connect | or |
|------------------------------|----|
| Part Number: 379-040-521-202 |    |