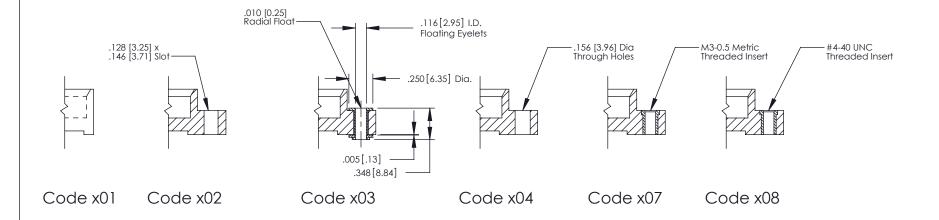

9 Series Card Edge Connect | or |
|------------------------------|----|
| Part Number: 379-040-521-202 |    |

**See Accompanying Page for: Bend Detail** 

**Mounting Options** 

YOUR CONNECTION TO QUALITY & SERVICE

J.LEE DATE: OCT. 14/09 SHEET 1 OF 3 NTS 379 Assembly

ACAD REFERENCE NO. 379 ENG MASTER









379 Series Card Edge Connector Contact Bend Detail

YOUR CONNECTION TO QUALITY & SERVICE

CANADA

|    | ACAD REFERENCE N | . 379 ENG MASTER |
|----|------------------|------------------|
|    | DRAWN: J.LEE     | DATE: OCT. 14/09 |
|    | CHECKED:         | DATE:            |
| ED | SCALE: NTS       | SHEET 2 OF 3     |
|    | DRAWING NUMBER   | ISSUE            |

379 Assembly

THIS IS A C.A.D. GENERATED DRAWING DO NOT MAKE MANUAL REVISIONS TO MASTER



ISSUE NUMBE

ORIGINAL

1



| 379 Series Card Edge Connector                               | 79 Series Card Edge Connector  ACAD REFERENCE NO. 379 ENG MASTER |  |  |
|--------------------------------------------------------------|------------------------------------------------------------------|--|--|
| Mounting Options                                             | DRAWN: J.LEE DATE: OCT. 14/09                                    |  |  |
| Mourning Ophons                                              | CHECKED: DATE:                                                   |  |  |
| EDAC INC THESE DRAWINGS AND SPI                              |                                                                  |  |  |
| IORONIO, ONIARIO SHALL NOT BE REPRODUC                       | CED,OR COPIED DRAWING NUMBER ISSUE