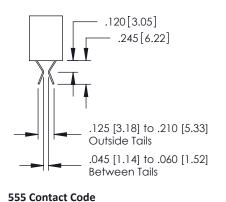

## **Contact Detail**

524-P.C. Tail .018 Sq.(0.46 Sq.) - Tail LG=.175(4.45) .150 [3.81] Contact Spacing x .200 [5.08] Row Spacing THIS IS A C.A.D. GENERATED DRAWING

ORIGINAL

| 379 Series Card Edge Connec  | tor |
|------------------------------|-----|
| Part Number: 379-040-524-201 |     |