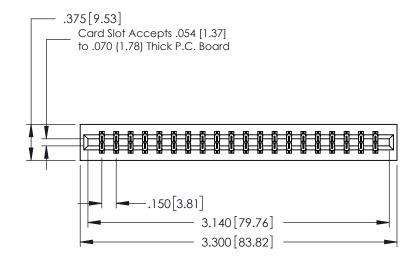

## **Contact Detail**

524-P.C. Tail .018 Sq.(0.46 Sq.) - Tail LG=.175(4.45) .150 [3.81] Contact Spacing x .200 [5.08] Row Spacing THIS IS A C.A.D. GENERATED DRAWING

ORIGINAL

| 379 Series Card Edge Connec  | tor |
|------------------------------|-----|
| Part Number: 379-040-524-201 |     |