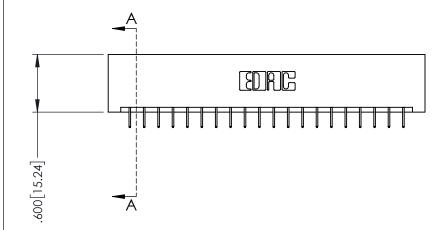

379 Assembly

THIS IS A C.A.D. GENERATED DRAWING DO NOT MAKE MANUAL REVISIONS TO MASTER

ISSUE NUMBE

ORIGINAL

1

| 379 Series Card Edge Connector                               | ACAD REFERENCE NO. 379 ENG MASTER  |
|--------------------------------------------------------------|------------------------------------|
| Mounting Options                                             | DRAWN: J.LEE DATE: OCT. 14/09      |
| Mourning Ophons                                              | CHECKED: DATE:                     |
| EDAC INC THESE DRAWINGS AND SPI                              |                                    |
| IORONIO, ONIARIO SHALL NOT BE REPRODUC                       | CED,OR COPIED DRAWING NUMBER ISSUE |
| YOUR CONNECTION TO QUALITY & SERVICE WITHOUT WRITTEN PERMISS | DE APPARATUS 270 Accombly 1        |

See Accompanying Page for:
• Bend Detail

Mounting Options

EDAC INC TORONTO, ONTARIC CANADA

YOUR CONNECTION TO QUALITY & SERVICE WITHOU

THESE DRAWINGS AND SPECIFICATIONS
ARE THE PROPERTY OF EDAC INC., AND
SHALL NOT BE REPRODUCED, OR COPIET
OR USED AS THE BASIS FOR THE
MANUFACTURE OR SALE OF APPARATUS
WITHOUT WRITTEN PERMISSION.