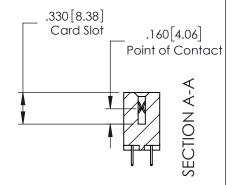

379 Assembly ISSUE

379 Series Card Edge Connector Contact Bend Detail

YOUR CONNECTION TO QUALITY & SERVICE

CANADA

|    | ACAD REFERENCE N | . 379 ENG MASTER |
|----|------------------|------------------|
|    | DRAWN: J.LEE     | DATE: OCT. 14/09 |
|    | CHECKED:         | DATE:            |
| ED | SCALE: NTS       | SHEET 2 OF 3     |
|    | DRAWING NUMBER   | ISSUE            |