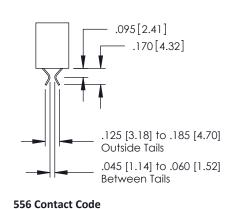

## **Contact Detail**

524-P.C. Tail .018 Sq.(0.46 Sq.) - Tail LG=.175(4.45) .150 [3.81] Contact Spacing x .200 [5.08] Row Spacing THIS IS A C.A.D. GENERATED DRAWING

ORIGINAL

| 379 Series Card Edge Connec  | tor |
|------------------------------|-----|
| Part Number: 379-040-524-201 |     |