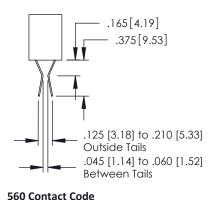

## **Contact Detail**

524-P.C. Tail .018 Sq.(0.46 Sq.) - Tail LG=.175(4.45) .150 [3.81] Contact Spacing x .200 [5.08] Row Spacing THIS IS A C.A.D. GENERATED DRAWING

ORIGINAL

| 379 Series Card Edge Connec  | tor |
|------------------------------|-----|
| Part Number: 379-040-524-201 |     |