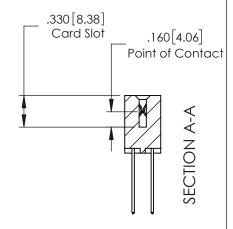

**See Accompanying Page for: Bend Detail** 

**Mounting Options** 

YOUR CONNECTION TO QUALITY & SERVICE

SHEET 1 OF 3 NTS 379 Assembly

ACAD REFERENCE NO. 379 ENG MASTER

DATE: OCT. 14/09

J.LEE

379 Series Card Edge Connector Contact Bend Detail