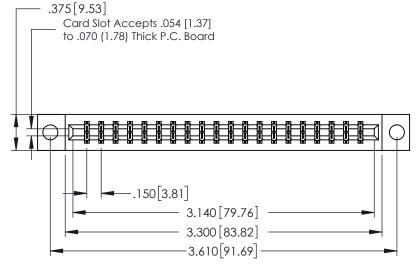

## **Mounting Option**

04-.156 (3.96) Dia. Mounting Holes

## **Contact Detail**

542-Wire Wrap .025 Sq.(0.64 Sq.) - Tail LG=.645(16.38) .150 [3.81] Contact Spacing x .200 [5.08] Row Spacing







| 379 Series Card Edge Connect | or |
|------------------------------|----|
| Part Number: 379-040-542-204 |    |

**See Accompanying Page for: Bend Detail** 

**Mounting Options** 

YOUR CONNECTION TO QUALITY & SERVICE

SHEET 1 OF 3 NTS 379 Assembly

ACAD REFERENCE NO. 379 ENG MASTER

DATE: OCT. 14/09

J.LEE









379 Series Card Edge Connector Contact Bend Detail

YOUR CONNECTION TO QUALITY & SERVICE

CANADA

|    | ACAD REFERENCE N | . 379 ENG MASTER |
|----|------------------|------------------|
|    | DRAWN: J.LEE     | DATE: OCT. 14/09 |
|    | CHECKED:         | DATE:            |
| ED | SCALE: NTS       | SHEET 2 OF 3     |
|    | DRAWING NUMBER   | ISSUE            |

379 Assembly

THIS IS A C.A.D. GENERATED DRAWING DO NOT MAKE MANUAL REVISIONS TO MASTER



ISSUE NUMBE

O