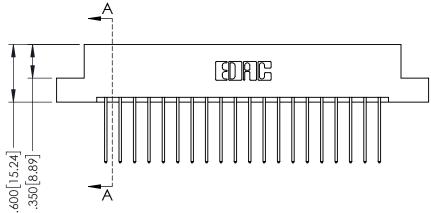

## **Mounting Option**

04-.156 (3.96) Dia. Mounting Holes

## **Contact Detail**

542-Wire Wrap .025 Sq.(0.64 Sq.) - Tail LG=.645(16.38) .150 [3.81] Contact Spacing x .200 [5.08] Row Spacing







| 379 Series Card Edge Connect | or |
|------------------------------|----|
| Part Number: 379-040-542-204 |    |

**See Accompanying Page for: Bend Detail** 

**Mounting Options** 

YOUR CONNECTION TO QUALITY & SERVICE

SHEET 1 OF 3 NTS 379 Assembly

ACAD REFERENCE NO. 379 ENG MASTER

DATE: OCT. 14/09

J.LEE









379 Series Card Edge Connector Contact Bend Detail

YOUR CONNECTION TO QUALITY & SERVICE

CANADA

|    | ACAD REFERENCE N | . 379 ENG MASTER |
|----|------------------|------------------|
|    | DRAWN: J.LEE     | DATE: OCT. 14/09 |
|    | CHECKED:         | DATE:            |
| ED | SCALE: NTS       | SHEET 2 OF 3     |
|    | DRAWING NUMBER   | ISSUE            |

379 Assembly

THIS IS A C.A.D. GENERATED DRAWING DO NOT MAKE MANUAL REVISIONS TO MASTER



ISSUE NUMBE

ORI