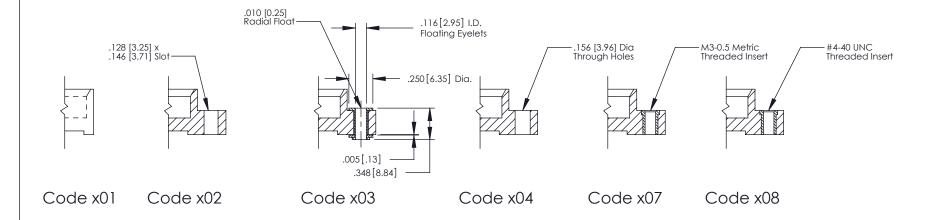

Series Card Edge Connect | or |
|------------------------------|----|
| Part Number: 379-040-542-204 |    |

**See Accompanying Page for: Bend Detail** 

**Mounting Options** 

YOUR CONNECTION TO QUALITY & SERVICE

SHEET 1 OF 3 NTS 379 Assembly

ACAD REFERENCE NO. 379 ENG MASTER

DATE: OCT. 14/09

J.LEE









379 Series Card Edge Connector Contact Bend Detail

YOUR CONNECTION TO QUALITY & SERVICE

CANADA

|    | ACAD REFERENCE N | . 379 ENG MASTER |
|----|------------------|------------------|
|    | DRAWN: J.LEE     | DATE: OCT. 14/09 |
|    | CHECKED:         | DATE:            |
| ED | SCALE: NTS       | SHEET 2 OF 3     |
|    | DRAWING NUMBER   | ISSUE            |

379 Assembly

THIS IS A C.A.D. GENERATED DRAWING DO NOT MAKE MANUAL REVISIONS TO MASTER



ISSUE NUMBE

ORIGINAL

1



| 379 Series Card Edge Connector                               | Series Card Edge Connector  ACAD REFERENCE NO. 379 ENG MASTER |  |  |
|--------------------------------------------------------------|---------------------------------------------------------------|--|--|
| Mounting Options                                             | DRAWN: J.LEE DATE: OCT. 14/09                                 |  |  |
| Mourning Ophons                                              | CHECKED: DATE:                                                |  |  |
| EDAC INC THESE DRAWINGS AND SPI                              |                                                               |  |  |
| IORONIO, ONIARIO SHALL NOT BE REPRODUC                       | CED,OR COPIED DRAWING NUMBER ISSUE