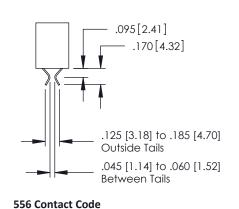

## **Contact Detail**

542-Wire Wrap .025 Sq.(0.64 Sq.) - Tail LG=.645(16.38) .150 [3.81] Contact Spacing x .200 [5.08] Row Spacing

| 379 Series Card Edge Connect | or |
|------------------------------|----|
| Part Number: 379-040-542-204 |    |