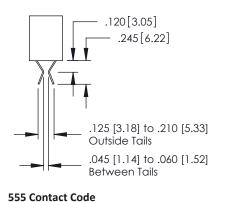

## **Contact Detail**

542-Wire Wrap .025 Sq.(0.64 Sq.) - Tail LG=.645(16.38) .150 [3.81] Contact Spacing x .200 [5.08] Row Spacing

| 379 Series Card Edge Connect | or |
|------------------------------|----|
| Part Number: 379-040-542-204 |    |