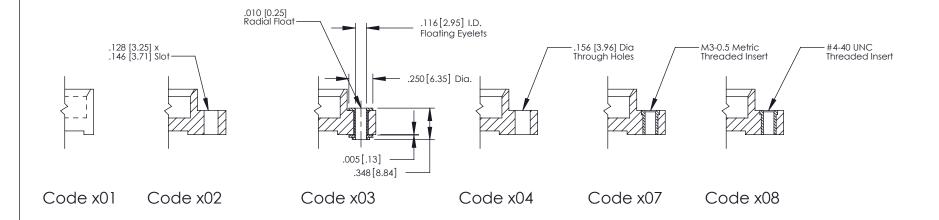

9 Series Card Edge Connect | or |
|------------------------------|----|
| Part Number: 379-040-544-201 |    |

**See Accompanying Page for: Bend Detail** 

**Mounting Options** 

YOUR CONNECTION TO QUALITY & SERVICE

J.LEE DATE: OCT. 14/09 SHEET 1 OF 3 NTS 379 Assembly

ACAD REFERENCE NO. 379 ENG MASTER









379 Series Card Edge Connector Contact Bend Detail

YOUR CONNECTION TO QUALITY & SERVICE

CANADA

|    | ACAD REFERENCE N | . 379 ENG MASTER |
|----|------------------|------------------|
|    | DRAWN: J.LEE     | DATE: OCT. 14/09 |
|    | CHECKED:         | DATE:            |
| ED | SCALE: NTS       | SHEET 2 OF 3     |
|    | DRAWING NUMBER   | ISSUE            |

379 Assembly

THIS IS A C.A.D. GENERATED DRAWING DO NOT MAKE MANUAL REVISIONS TO MASTER



ISSUE NUMBE

ORIGINAL

1



| 379 Series Card Edge Connector                               | 379 Series Card Edge Connector  ACAD REFERENCE NO. 379 ENG MASTER |  |  |
|--------------------------------------------------------------|-------------------------------------------------------------------|--|--|
| Mounting Options                                             | DRAWN: J.LEE DATE: OCT. 14/09                                     |  |  |
| Mourning Ophons                                              | CHECKED: DATE:                                                    |  |  |
| EDAC INC THESE DRAWINGS AND SPI                              |                                                                   |  |  |
| IORONIO, ONIARIO SHALL NOT BE REPRODUC                       | CED,OR COPIED DRAWING NUMBER ISSUE