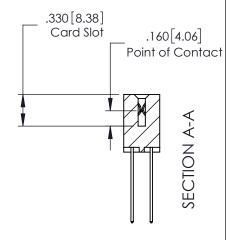

J.LEE DATE: OCT. 14/09 SHEET 1 OF 3 NTS 379 Assembly

ACAD REFERENCE NO. 379 ENG MASTER

379 Series Card Edge Connector Contact Bend Detail

YOUR CONNECTION TO QUALITY & SERVICE

CANADA

|    | ACAD REFERENCE N | . 379 ENG MASTER |
|----|------------------|------------------|
|    | DRAWN: J.LEE     | DATE: OCT. 14/09 |
|    | CHECKED:         | DATE:            |
| ED | SCALE: NTS       | SHEET 2 OF 3     |
|    | DRAWING NUMBER   | ISSUE            |