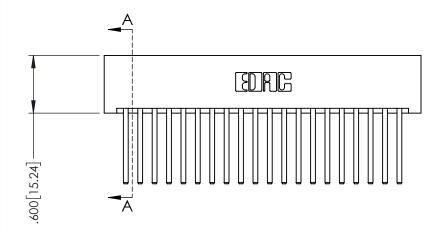

## **Mounting Option** 01-No Mounting Lugs

379 Assembly

THIS IS A C.A.D. GENERATED DRAWING DO NOT MAKE MANUAL REVISIONS TO MASTER

ISSUE NUMBE

ORIGINAL

1

| 379 Series Card Edge Connector                               | 379 Series Card Edge Connector  ACAD REFERENCE NO. 379 ENG MASTER |  |  |
|--------------------------------------------------------------|-------------------------------------------------------------------|--|--|
| Mounting Options                                             | DRAWN: J.LEE DATE: OCT. 14/09                                     |  |  |
| Mourning Ophons                                              | CHECKED: DATE:                                                    |  |  |
| EDAC INC THESE DRAWINGS AND SPI                              |                                                                   |  |  |
| IORONIO, ONIARIO SHALL NOT BE REPRODUC                       | CED,OR COPIED DRAWING NUMBER ISSUE                                |  |  |
| YOUR CONNECTION TO QUALITY & SERVICE WITHOUT WRITTEN PERMISS | DE APPARATUS 270 Accombly 1                                       |  |  |