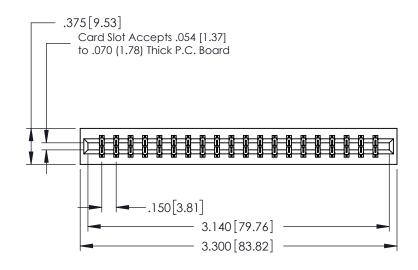

| 379 Series Card Edge Connect | or |
|------------------------------|----|
| Part Number: 379-040-544-201 |    |

**See Accompanying Page for: Bend Detail** 

**Mounting Options** 

YOUR CONNECTION TO QUALITY & SERVICE