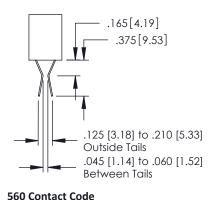

## **Contact Detail**

556-Extender Board Bend (Code 520 Contacts) .150 [3.81] Contact Spacing x .200 [5.08] Row Spacing

-3.610[91.69]

| 379 Series Card Edge Connect | or |
|------------------------------|----|
| Part Number: 379-040-556-202 |    |