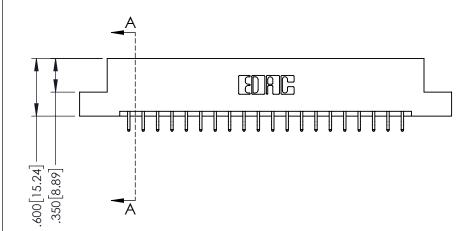

See Accompanying Page for:
• Bend Detail

**Mounting Options** 

YOUR CONNECTION TO QUALITY & SERVICE

| ACAD REFERENCE NO. 379 ENG MASTER |                  |  |
|-----------------------------------|------------------|--|
| DRAWN: J.LEE                      | DATE: OCT. 14/09 |  |
| CHECKED:                          | DATE:            |  |
| SCALE: NTS                        | SHEET 1 OF 3     |  |
| DRAWING NUMBER                    | ISSUE            |  |
| 379 Assembly                      | 1                |  |

379 Assembly

THIS IS A C.A.D. GENERATED DRAWING DO NOT MAKE MANUAL REVISIONS TO MASTER

ISSUE NUMBE

ORIGINAL

1

| 379 Series Card Edge Connector                               | ACAD REFERENCE NO. 379 ENG MASTER  |
|--------------------------------------------------------------|------------------------------------|
| Mounting Options                                             | DRAWN: J.LEE DATE: OCT. 14/09      |
| Mourning Ophons                                              | CHECKED: DATE:                     |
| EDAC INC THESE DRAWINGS AND SPI                              |                                    |
| IORONIO, ONIARIO SHALL NOT BE REPRODUC                       | CED,OR COPIED DRAWING NUMBER ISSUE |
| YOUR CONNECTION TO QUALITY & SERVICE WITHOUT WRITTEN PERMISS | DE APPARATUS 270 Accombly 1        |