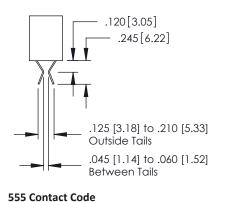

## **Contact Detail**

556-Extender Board Bend (Code 520 Contacts) .150 [3.81] Contact Spacing x .200 [5.08] Row Spacing

-3.610[91.69]

| 379 Series Card Edge Connect | or |
|------------------------------|----|
| Part Number: 379-040-556-202 |    |