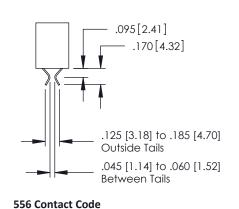

## **Contact Detail**

556-Extender Board Bend (Code 520 Contacts) .150 [3.81] Contact Spacing x .200 [5.08] Row Spacing

-3.610[91.69]

| 379 Series Card Edge Connect | or |
|------------------------------|----|
| Part Number: 379-040-556-202 |    |