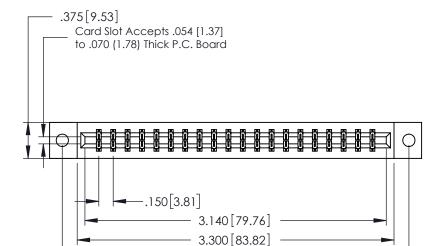

## **Mounting Option**

02-.128 (3.25) Dia. Mounting Holes

See Accompanying Page for:
• Bend Detail

**Mounting Options** 

YOUR CONNECTION TO QUALITY & SERVICE

| ACAD REFERENCE NO. 379 ENG MASTER |                  |  |
|-----------------------------------|------------------|--|
| DRAWN: J.LEE                      | DATE: OCT. 14/09 |  |
| CHECKED:                          | DATE:            |  |
| SCALE: NTS                        | SHEET 1 OF 3     |  |
| DRAWING NUMBER                    | ISSUE            |  |
| 379 Assembly                      | 1                |  |