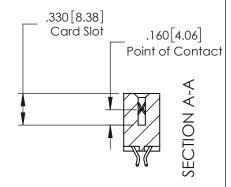

379 Series Card Edge Connector Contact Bend Detail

YOUR CONNECTION TO QUALITY & SERVICE

CANADA

|         | ACAD REFERENCE N | . 379 ENG MASTER |
|---------|------------------|------------------|
|         | DRAWN: J.LEE     | DATE: OCT. 14/09 |
|         | CHECKED:         | DATE:            |
| D<br>ED | SCALE: NTS       | SHEET 2 OF 3     |
|         | DRAWING NUMBER   | ISSUE            |