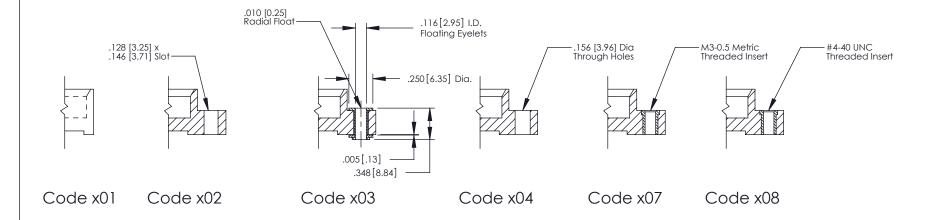

## **Mounting Option**

02-.128 (3.25) Dia. Mounting Holes

See Accompanying Page for:
• Bend Detail

**Mounting Options** 

YOUR CONNECTION TO QUALITY & SERVICE

| ACAD REFERENCE NO. 379 ENG MASTER |                  |  |
|-----------------------------------|------------------|--|
| DRAWN: J.LEE                      | DATE: OCT. 14/09 |  |
| CHECKED:                          | DATE:            |  |
| SCALE: NTS                        | SHEET 1 OF 3     |  |
| DRAWING NUMBER                    | ISSUE            |  |
| 379 Assembly                      | 1                |  |