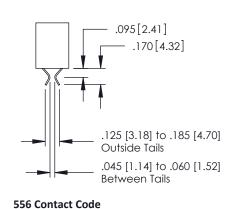

## **Contact Detail**

556-Extender Board Bend (Code 520 Contacts) .150 [3.81] Contact Spacing x .200 [5.08] Row Spacing

| 379 Series Card Edge Connect | or |
|------------------------------|----|
| Part Number: 379-040-556-204 |    |