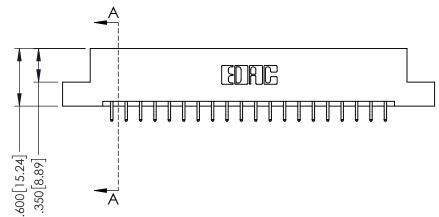

## **Mounting Option**

04-.156 (3.96) Dia. Mounting Holes

See Accompanying Page for:
• Bend Detail

- **Mounting Options**

YOUR CONNECTION TO QUALITY & SERVICE

|   | ACAD REFERENCE NO | 379 ENG MASTER   |
|---|-------------------|------------------|
|   | DRAWN: J.LEE      | DATE: OCT. 14/09 |
|   | CHECKED:          | DATE:            |
|   | SCALE: NTS        | SHEET 1 OF 3     |
| ) | DRAWING NUMBER    | ISSUE            |

379 Assembly

THIS IS A C.A.D. GENERATED DRAWING DO NOT MAKE MANUAL REVISIONS TO MASTER

ISSUE NUMBE

ORIGINAL

1

| 379 Series Card Edge Connector                               | Series Card Edge Connector  ACAD REFERENCE NO. 379 ENG MASTER |  |  |
|--------------------------------------------------------------|---------------------------------------------------------------|--|--|
| Mounting Options                                             | DRAWN: J.LEE DATE: OCT. 14/09                                 |  |  |
| Mourning Ophons                                              | CHECKED: DATE:                                                |  |  |
| EDAC INC THESE DRAWINGS AND SPI                              |                                                               |  |  |
| IORONIO, ONIARIO SHALL NOT BE REPRODUC                       | CED,OR COPIED DRAWING NUMBER ISSUE                            |  |  |
| YOUR CONNECTION TO QUALITY & SERVICE WITHOUT WRITTEN PERMISS | DE APPARATUS 270 Accombly 1                                   |  |  |