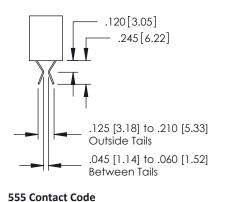

## **Contact Detail**

556-Extender Board Bend (Code 520 Contacts) .150 [3.81] Contact Spacing x .200 [5.08] Row Spacing

| 379 Series Card Edge Connect | or |
|------------------------------|----|
| Part Number: 379-040-556-204 |    |

379 Assembly

379 Series Card Edge Connector Contact Bend Detail

YOUR CONNECTION TO QUALITY & SERVICE

CANADA

|         | ACAD REFERENCE N | . 379 ENG MASTER |
|---------|------------------|------------------|
|         | DRAWN: J.LEE     | DATE: OCT. 14/09 |
|         | CHECKED:         | DATE:            |
| D<br>ED | SCALE: NTS       | SHEET 2 OF 3     |
|         | DRAWING NUMBER   | ISSUE            |