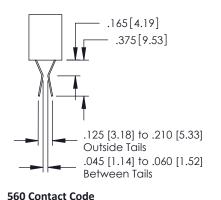

## **Contact Detail**

556-Extender Board Bend (Code 520 Contacts) .150 [3.81] Contact Spacing x .200 [5.08] Row Spacing

| 379 Series Card Edge Connect | or |
|------------------------------|----|
| Part Number: 379-040-556-204 |    |