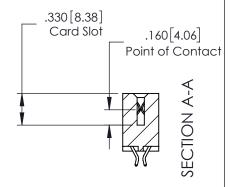

## **Contact Detail**

556-Extender Board Bend (Code 520 Contacts) .150 [3.81] Contact Spacing x .200 [5.08] Row Spacing

| 379 Series Card Edge Connect | or |
|------------------------------|----|
| Part Number: 379-040-556-204 |    |

379 Assembly

379 Series Card Edge Connector Contact Bend Detail

YOUR CONNECTION TO QUALITY & SERVICE

CANADA

|         | ACAD REFERENCE N | . 379 ENG MASTER |
|---------|------------------|------------------|
|         | DRAWN: J.LEE     | DATE: OCT. 14/09 |
|         | CHECKED:         | DATE:            |
| D<br>ED | SCALE: NTS       | SHEET 2 OF 3     |
|         | DRAWING NUMBER   | ISSUE            |