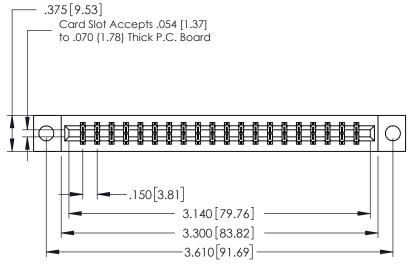

## **Mounting Option**

04-.156 (3.96) Dia. Mounting Holes

See Accompanying Page for:
• Bend Detail

- **Mounting Options**

YOUR CONNECTION TO QUALITY & SERVICE

|   | ACAD REFERENCE NO | 379 ENG MASTER   |
|---|-------------------|------------------|
|   | DRAWN: J.LEE      | DATE: OCT. 14/09 |
|   | CHECKED:          | DATE:            |
|   | SCALE: NTS        | SHEET 1 OF 3     |
| ) | DRAWING NUMBER    | ISSUE            |

379 Assembly

THIS IS A C.A.D. GENERATED DRAWING DO NOT MAKE MANUAL REVISIONS TO MASTER

ISSUE NUMBE

ORIGINAL

1

| 379 Series Card Edge Connector                               | Series Card Edge Connector  ACAD REFERENCE NO. 379 ENG MASTER |  |  |
|--------------------------------------------------------------|---------------------------------------------------------------|--|--|
| Mounting Options                                             | DRAWN: J.LEE DATE: OCT. 14/09                                 |  |  |
| Mourning Ophons                                              | CHECKED: DATE:                                                |  |  |
| EDAC INC THESE DRAWINGS AND SPI                              |                                                               |  |  |
| IORONIO, ONIARIO SHALL NOT BE REPRODUC                       | CED,OR COPIED DRAWING NUMBER ISSUE                            |  |  |
| YOUR CONNECTION TO QUALITY & SERVICE WITHOUT WRITTEN PERMISS | DE APPARATUS 270 Accombly 1                                   |  |  |