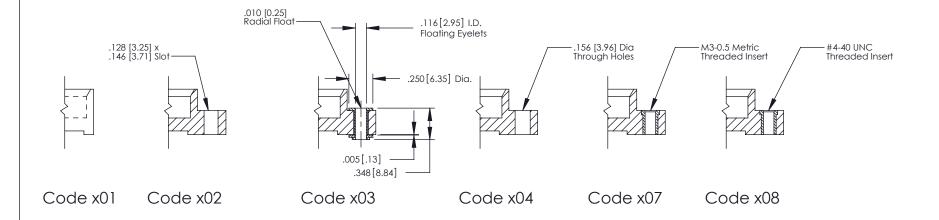

D REFERENCE NO | 379 ENG MASTER   |
|---|-------------------|------------------|
|   | DRAWN: J.LEE      | DATE: OCT. 14/09 |
|   | CHECKED:          | DATE:            |
|   | SCALE: NTS        | SHEET 1 OF 3     |
| ) | DRAWING NUMBER    | ISSUE            |

379 Assembly









379 Series Card Edge Connector Contact Bend Detail

YOUR CONNECTION TO QUALITY & SERVICE

CANADA

|         | ACAD REFERENCE N | . 379 ENG MASTER |
|---------|------------------|------------------|
|         | DRAWN: J.LEE     | DATE: OCT. 14/09 |
|         | CHECKED:         | DATE:            |
| D<br>ED | SCALE: NTS       | SHEET 2 OF 3     |
|         | DRAWING NUMBER   | ISSUE            |

379 Assembly

THIS IS A C.A.D. GENERATED DRAWING DO NOT MAKE MANUAL REVISIONS TO MASTER



ISSUE NUMBE

ORIGINAL

1



| 379 Series Card Edge Connector                               | Series Card Edge Connector  ACAD REFERENCE NO. 379 ENG MASTER |  |  |
|--------------------------------------------------------------|---------------------------------------------------------------|--|--|
| Mounting Options                                             | DRAWN: J.LEE DATE: OCT. 14/09                                 |  |  |
| Mourning Ophons                                              | CHECKED: DATE:                                                |  |  |
| EDAC INC THESE DRAWINGS AND SPI                              |                                                               |  |  |
| IORONIO, ONIARIO SHALL NOT BE REPRODUC                       | CED,OR COPIED DRAWING NUMBER ISSUE