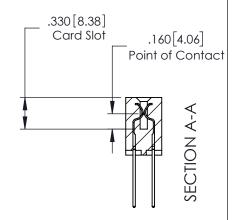

DRAWN: J.LEE DATE: OCT. 14/09

CHECKED: DATE:

SCALE: NTS SHEET 1 OF 3

DRAWING NUMBER ISSUE

379 Assembly 1

379 Series Card Edge Connector Contact Bend Detail

YOUR CONNECTION TO QUALITY & SERVICE

CANADA