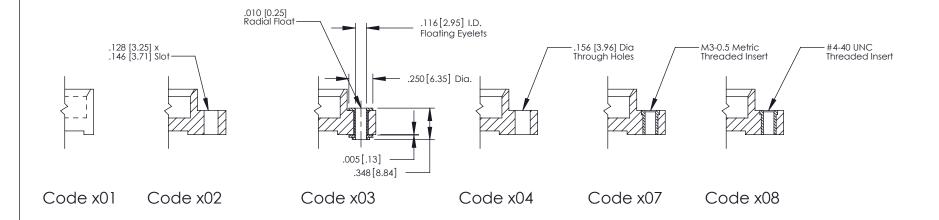

## **Mounting Option**

04-.156 (3.96) Dia. Mounting Holes

379 Assembly

THIS IS A C.A.D. GENERATED DRAWING DO NOT MAKE MANUAL REVISIONS TO MASTER

ISSUE NUMBE

ORIGINAL

1

| 379 Series Card Edge Connector                               | ACAD REFERENCE NO. 379 ENG MASTER  |
|--------------------------------------------------------------|------------------------------------|
| Mounting Options                                             | DRAWN: J.LEE DATE: OCT. 14/09      |
| Mourning Ophons                                              | CHECKED: DATE:                     |
| EDAC INC THESE DRAWINGS AND SPI                              |                                    |
| IORONIO, ONIARIO SHALL NOT BE REPRODUC                       | CED,OR COPIED DRAWING NUMBER ISSUE |
| YOUR CONNECTION TO QUALITY & SERVICE WITHOUT WRITTEN PERMISS | DE APPARATUS 270 Accombly 1        |