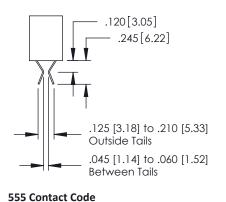

## **Contact Detail**

540-Wire Wrap .025 Sq.(0.64 Sq.) - Tail LG=.560(14.22) .150 [3.81] Contact Spacing x .200 [5.08] Row Spacing

THIS IS A C.A.D. GENERATED DRAWING

AD

ORIGINAL