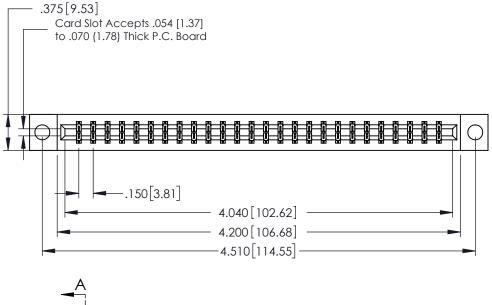

## 379 Series Card Edge Connector Part Number: 379-052-540-204

See Accompanying Page for:

- Bend Detail
- Mounting Options

EDNG

EDAC INC TORONTO, ONTARIO CANADA

YOUR CONNECTION TO QUALITY & SERVICE WITHOUT