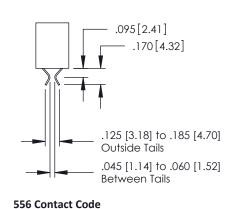

## **Contact Detail**

540-Wire Wrap .025 Sq.(0.64 Sq.) - Tail LG=.560(14.22) .150 [3.81] Contact Spacing x .200 [5.08] Row Spacing

THIS IS A C.A.D. GENERATED DRAWING

AD

ORIGINAL