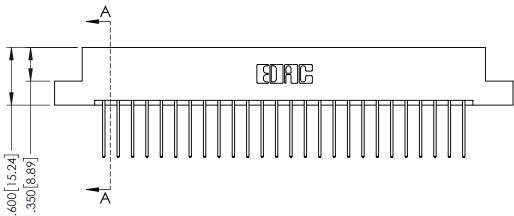

## 379 Series Card Edge Connector Part Number: 379-052-540-204

See Accompanying Page for:

- Bend Detail
- Mounting Options

EDNG

EDAC INC TORONTO, ONTARIO CANADA

YOUR CONNECTION TO QUALITY & SERVICE WITHOUT