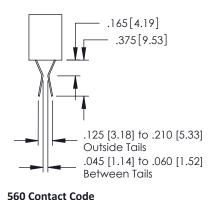

## **Contact Detail**

540-Wire Wrap .025 Sq.(0.64 Sq.) - Tail LG=.560(14.22) .150 [3.81] Contact Spacing x .200 [5.08] Row Spacing

THIS IS A C.A.D. GENERATED DRAWING

AD

ORIGINAL