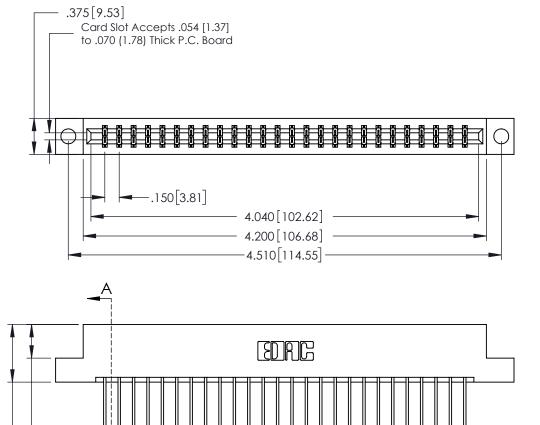

## **Mounting Option**

04-.156 (3.96) Dia. Mounting Holes

## **Contact Detail**

542-Wire Wrap .025 Sq.(0.64 Sq.) - Tail LG=.645(16.38) .150 [3.81] Contact Spacing x .200 [5.08] Row Spacing







| 379 Seri | ies Card Edge Connector |
|----------|-------------------------|
| Part Nu  | mber: 379-052-542-204   |

See Accompanying Page for:
• Bend Detail

600 [15.24] .350 [8.89]

**Mounting Options** 

YOUR CONNECTION TO QUALITY & SERVICE

|   | DRAWN: J.LEE   | DATE: O | CT. 14/09 |
|---|----------------|---------|-----------|
|   | CHECKED:       | DATE:   |           |
|   | SCALE: NTS     | SHEET   | 1 OF 3    |
| D | DRAWING NUMBER |         | ISSUE     |
|   | 379 Assembly   |         | 1         |

ACAD REFERENCE NO. 379 ENG MASTER









379 Series Card Edge Connector Contact Bend Detail

YOUR CONNECTION TO QUALITY & SERVICE

CANADA

|         | ACAD REFERENCE N | . 379 ENG MASTER |
|---------|------------------|------------------|
|         | DRAWN: J.LEE     | DATE: O