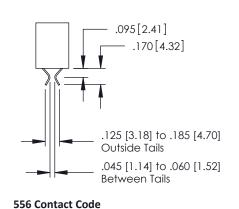

## **Contact Detail**

542-Wire Wrap .025 Sq.(0.64 Sq.) - Tail LG=.645(16.38) .150 [3.81] Contact Spacing x .200 [5.08] Row Spacing

| 379 Seri | ies Card Edge Connector |
|----------|-------------------------|
| Part Nu  | mber: 379-052-542-204   |