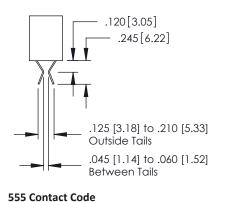

## **Contact Detail**

542-Wire Wrap .025 Sq.(0.64 Sq.) - Tail LG=.645(16.38) .150 [3.81] Contact Spacing x .200 [5.08] Row Spacing

| 379 Seri | ies Card Edge Connector |
|----------|-------------------------|
| Part Nu  | mber: 379-052-542-204   |