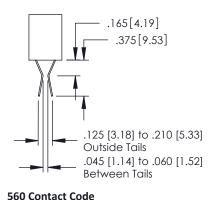

## **Contact Detail**

542-Wire Wrap .025 Sq.(0.64 Sq.) - Tail LG=.645(16.38) .150 [3.81] Contact Spacing x .200 [5.08] Row Spacing

| 379 Seri | ies Card Edge Connector |
|----------|-------------------------|
| Part Nu  | mber: 379-052-542-204   |