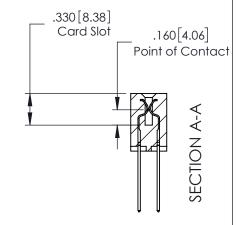

ACAD REFERENCE NO. 379 ENG MASTER

379 Series Card Edge Connector Contact Bend Detail

YOUR CONNECTION TO QUALITY & SERVICE

CANADA

|         | ACAD REFERENCE N | . 379 ENG MASTER |
|---------|------------------|------------------|
|         | DRAWN: J.LEE     | DATE: OCT. 14/09 |
|         | CHECKED:         | DATE:            |
| D<br>ED | SCALE: NTS       | SHEET 2 OF 3     |
|         | DRAWING NUMBER   | ISSUE            |