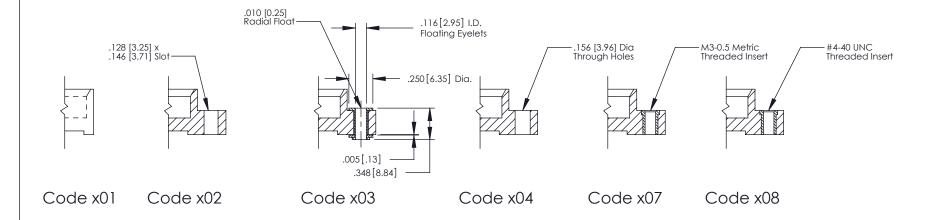

## **Mounting Option**

04-.156 (3.96) Dia. Mounting Holes

See Accompanying Page for:
• Bend Detail

600 [15.24] .350 [8.89]

**Mounting Options** 

YOUR CONNECTION TO QUALITY & SERVICE

|   | DRAWN: J.LEE   | DATE: O | CT. 14/09 |
|---|----------------|---------|-----------|
|   | CHECKED:       | DATE:   |           |
|   | SCALE: NTS     | SHEET   | 1 OF 3    |
| D | DRAWING NUMBER |         | ISSUE     |
|   | 379 Assembly   |         | 1         |

379 Assembly

THIS IS A C.A.D. GENERATED DRAWING DO NOT MAKE MANUAL REVISIONS TO MASTER

ISSUE NUMBE

ORIGINAL

1

| 379 Series Card Edge Connector                                 | ACAD REFERENCE NO. 379 ENG MASTER |
|----------------------------------------------------------------|-----------------------------------|
| Mounting Options                                               | DRAWN: J.LEE DATE: OCT. 14/09     |
| Moorning Ophons                                                | CHECKED: DATE:                    |
| EDAC INC THESE DRAWINGS AND SPEC                               |                                   |
| IORONIO, ONIARIO SHALL NOT BE REPRODUCE                        | ED,OR COPIED DRAWING NUMBER ISSUE |
| YOUR CONNECTION TO QUALITY & SERVICE WITHOUT WRITTEN PERMISSIC | APPARATUS 270 Accomply 1          |