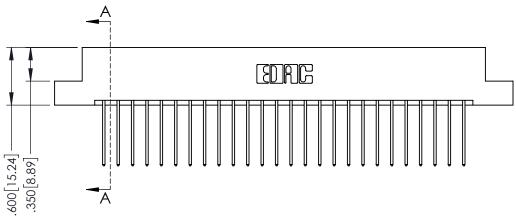

## **Mounting Option**

08-#4-40 Unified Threaded Inserts

.375 [9.53]

Card Slot Accepts .054 [1.37]