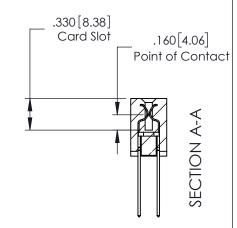

## **Mounting Option**

08-#4-40 Unified Threaded Inserts

.375 [9.53]

Card Slot Accepts .054 [1.37]