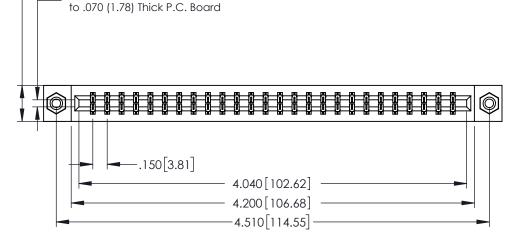

## **Mounting Option**

08-#4-40 Unified Threaded Inserts

.375 [9.53]

Card Slot Accepts .054 [1.37]