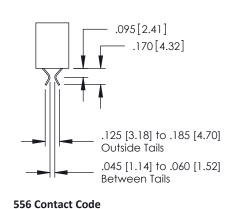

## **Contact Detail**

542-Wire Wrap .025 Sq.(0.64 Sq.) - Tail LG=.645(16.38) .150 [3.81] Contact Spacing x .200 [5.08] Row Spacing

379 Series Card Edge Connector Part Number: 379-052-542-208

**See Accompanying Page for: Bend Detail Mounting Options** 