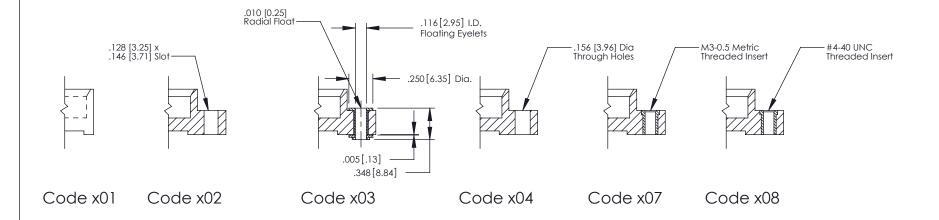

## **Mounting Option**

08-#4-40 Unified Threaded Inserts

.375 [9.53]

Card Slot Accepts .054 [1.37]