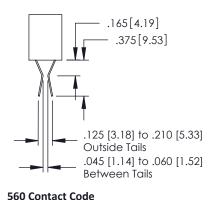

## **Contact Detail**

542-Wire Wrap .025 Sq.(0.64 Sq.) - Tail LG=.645(16.38) .150 [3.81] Contact Spacing x .200 [5.08] Row Spacing

379 Series Card Edge Connector Part Number: 379-052-542-208

**See Accompanying Page for: Bend Detail Mounting Options** 