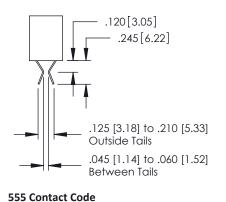

## **Contact Detail**

542-Wire Wrap .025 Sq.(0.64 Sq.) - Tail LG=.645(16.38) .150 [3.81] Contact Spacing x .200 [5.08] Row Spacing

379 Series Card Edge Connector Part Number: 379-052-542-208

**See Accompanying Page for: Bend Detail Mounting Options** 