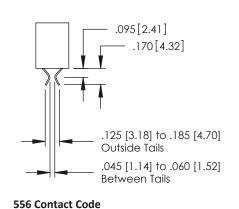

## **Mounting Option Contact Detail** 04-.156 (3.96) Dia. Mounting Holes 521-P.C. Tail .025 Sq.(0.64 Sq.) - Tail LG=.150(3.81) .150 [3.81] Contact Spacing x .200 [5.08] Row Spacing .375 [9.53] Card Slot Accepts .054 [1.37] to .070 (1.78) Thick P.C. Board .150[3.81] 4.940 [125.48] 5.100 [129.54] -5.410[137.41]-

.330[8.38] Card Slot .160[4.06] Point of Contact SECTION A-A