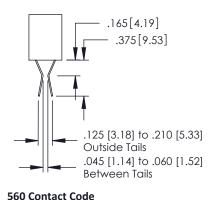

## **Mounting Option Contact Detail** 04-.156 (3.96) Dia. Mounting Holes 521-P.C. Tail .025 Sq.(0.64 Sq.) - Tail LG=.150(3.81) .150 [3.81] Contact Spacing x .200 [5.08] Row Spacing .375 [9.53] Card Slot Accepts .054 [1.37] to .070 (1.78) Thick P.C. Board .150[3.81] 4.940 [125.48] 5.100 [129.54] -5.410[137.41]-

.330[8.38] Card Slot .160[4.06] Point of Contact SECTION A-A