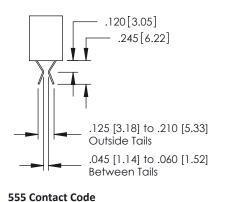

## **Mounting Option Contact Detail** 04-.156 (3.96) Dia. Mounting Holes 521-P.C. Tail .025 Sq.(0.64 Sq.) - Tail LG=.150(3.81) .150 [3.81] Contact Spacing x .200 [5.08] Row Spacing .375 [9.53] Card Slot Accepts .054 [1.37] to .070 (1.78) Thick P.C. Board .150[3.81] 4.940 [125.48] 5.100 [129.54] -5.410[137.41]-

.330[8.38] Card Slot .160[4.06] Point of Contact SECTION A-A