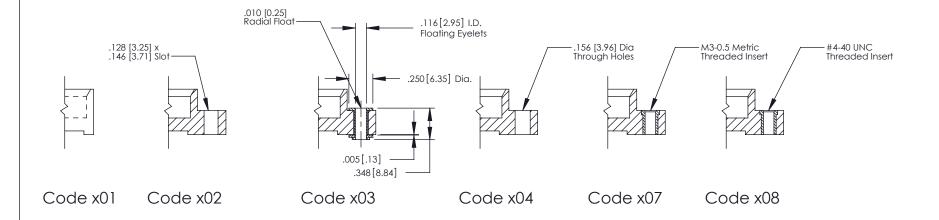

## See Accompanying Page for: • Bend Detail

.600[15.24]-350 [8.89]

**Mounting Options** 

| 379 Series Card Edge Connecto | )I |
|-------------------------------|----|
| Part Number: 379-064-521-204  |    |