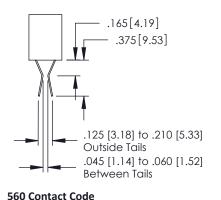

ACAD REFERENCE NO. 379 ENG MASTER

**See Accompanying Page for:** 

**Bend Detail** 

.600[15.24] -.350[8.89] -

**Mounting Options** 

379 Series Card Edge Connector Contact Bend Detail

YOUR CONNECTION TO QUALITY & SERVICE