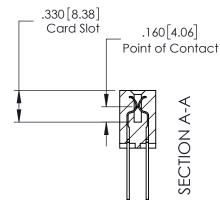

## **Mounting Option Contact Detail** 540-Wire Wrap .025 Sq.(0.64 Sq.) - Tail LG=.560(14.22) 02-.128 (3.25) Dia. Mounting Holes .150 [3.81] Contact Spacing x .200 [5.08] Row Spacing .375 [9.53] Card Slot Accepts .054 [1.37] to .070 (1.78) Thick P.C. Board .150[3.81] 4.940 [125.48] 5.100 [129.54] -5.410[137.41]-

ACAD REFERENCE NO. 379 ENG MASTER

**See Accompanying Page for:** 

**Bend Detail** 

.600[15.24] -.350[8.89] -

**Mounting Options** 

379 Series Card Edge Connector Contact Bend Detail

YOUR CONNECTION TO QUALITY & SERVICE