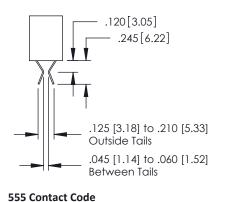

ACAD REFERENCE NO. 379 ENG MASTER

**See Accompanying Page for:** 

**Bend Detail** 

.600[15.24] -.350[8.89] -

**Mounting Options** 

379 Series Card Edge Connector Contact Bend Detail

YOUR CONNECTION TO QUALITY & SERVICE