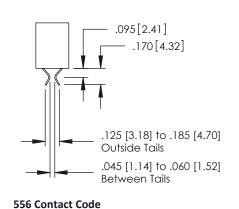

ACAD REFERENCE NO. 379 ENG MASTER

**See Accompanying Page for:** 

**Bend Detail** 

.600[15.24] -.350[8.89] -

**Mounting Options** 

379 Series Card Edge Connector Contact Bend Detail

YOUR CONNECTION TO QUALITY & SERVICE