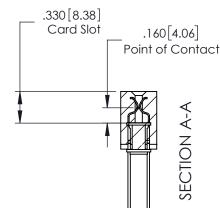

## **Mounting Option Contact Detail** 03-.116 (2.95) I.D. Floating Eyelets 542-Wire Wrap .025 Sq.(0.64 Sq.) - Tail LG=.645(16.38) .150 [3.81] Contact Spacing x .200 [5.08] Row Spacing .375 [9.53] Card Slot Accepts .054 [1.37] to .070 (1.78) Thick P.C. Board .150[3.81] 4.940 [125.48] 5.100 [129.54] -5.410[137.41]-

## See Accompanying Page for: • Bend Detail

.600[15.24] -.350[8.89] -

**Mounting Options** 

| 379 Series Card Edge Connecto | or |
|-------------------------------|----|
| Part Number: 379-064-542-203  |    |