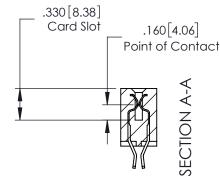

**Mounting Option Contact Detail** 02-.128 (3.25) Dia. Mounting Holes 555-Extender Board Bend (Code 500 Contacts) .150 [3.81] Contact Spacing x .200 [5.08] Row Spacing .375 [9.53] Card Slot Accepts .054 [1.37] to .070 (1.78) Thick P.C. Board .150[3.81] 4.940 [125.48] 5.100 [129.54] -5.410[137.41]-