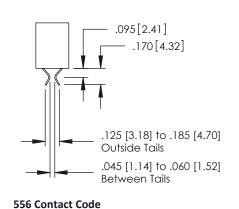

ACAD REFERENCE NO. 379 ENG MASTER

379 Assembly

379 Series Card Edge Connector Contact Bend Detail

YOUR CONNECTION TO QUALITY & SERVICE

CANADA

|         | ACAD REFERENCE N | . 379 ENG MASTER |
|---------|------------------|------------------|
|         | DRAWN: J.LEE     | DATE: OCT. 14/09 |
|         | CHECKED:         | DATE:            |
| D<br>ED | SCALE: NTS       | SHEET 2 OF 3     |
|         | DRAWING NUMBER   | ISSUE            |