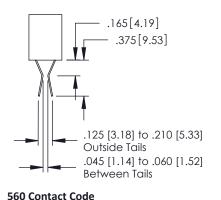

ACAD REFERENCE NO. 379 ENG MASTER

379 Assembly

379 Series Card Edge Connector Contact Bend Detail

YOUR CONNECTION TO QUALITY & SERVICE

CANADA

|         | ACAD REFERENCE N | . 379 ENG MASTER |
|---------|------------------|------------------|
|         | DRAWN: J.LEE     | DATE: OCT. 14/09 |
|         | CHECKED:         | DATE:            |
| D<br>ED | SCALE: NTS       | SHEET 2 OF 3     |
|         | DRAWING NUMBER   | ISSUE            |