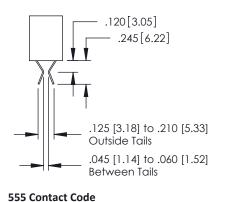

ACAD REFERENCE NO. 379 ENG MASTER

379 Assembly

379 Series Card Edge Connector Contact Bend Detail

YOUR CONNECTION TO QUALITY & SERVICE

CANADA

|         | ACAD REFERENCE N | . 379 ENG MASTER |
|---------|------------------|------------------|
|         | DRAWN: J.LEE     | DATE: OCT. 14/09 |
|         | CHECKED:         | DATE:            |
| D<br>ED | SCALE: NTS       | SHEET 2 OF 3     |
|         | DRAWING NUMBER   | ISSUE            |