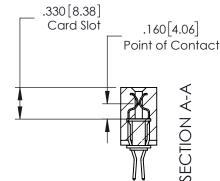

## **Mounting Option Contact Detail** 560-Extender Board Bend (Code 523 Contacts) 03-.116 (2.95) I.D. Floating Eyelets .150 [3.81] Contact Spacing x .200 [5.08] Row Spacing .375 [9.53] Card Slot Accepts .054 [1.37] to .070 (1.78) Thick P.C. Board .150[3.81] 4.940 [125.48] 5.100 [129.54] -5.410[137.41]-