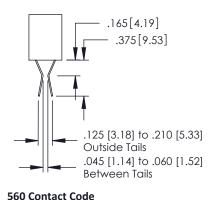

379 Assembly

ACAD REFERENCE NO. 379 ENG MASTER

379 Series Card Edge Connector Contact Bend Detail

YOUR CONNECTION TO QUALITY & SERVICE

CANADA

|         | ACAD REFERENCE N | . 379 ENG MASTER |
|---------|------------------|------------------|
|         | DRAWN: J.LEE     | DATE: OCT. 14/09 |
|         | CHECKED:         | DATE:            |
| D<br>ED | SCALE: NTS       | SHEET 2 OF 3     |
|         | DRAWING NUMBER   | ISSUE            |