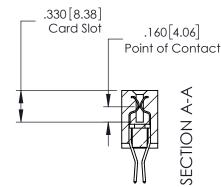

## **Mounting Option Contact Detail** 07-M3-0.5 Metric Threaded Inserts 560-Extender Board Bend (Code 523 Contacts) .150 [3.81] Contact Spacing x .200 [5.08] Row Spacing .375 [9.53] Card Slot Accepts .054 [1.37] to .070 (1.78) Thick P.C. Board .150[3.81] 4.940 [125.48] 5.100 [129.54] -5.410[137.41]-