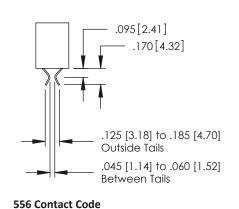

379 Assembly

ACAD REFERENCE NO. 379 ENG MASTER

379 Series Card Edge Connector Contact Bend Detail

YOUR CONNECTION TO QUALITY & SERVICE

CANADA

|         | ACAD REFERENCE N | . 379 ENG MASTER |
|---------|------------------|------------------|
|         | DRAWN: J.LEE     | DATE: OCT. 14/09 |
|         | CHECKED:         | DATE:            |
| D<br>ED | SCALE: NTS       | SHEET 2 OF 3     |
|         | DRAWING NUMBER   | ISSUE            |