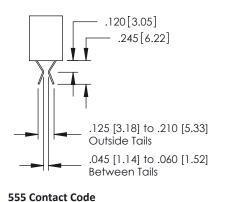

379 Assembly

ACAD REFERENCE NO. 379 ENG MASTER

379 Series Card Edge Connector Contact Bend Detail

YOUR CONNECTION TO QUALITY & SERVICE

CANADA

|         | ACAD REFERENCE N | . 379 ENG MASTER |
|---------|------------------|------------------|
|         | DRAWN: J.LEE     | DATE: OCT. 14/09 |
|         | CHECKED:         | DATE:            |
| D<br>ED | SCALE: NTS       | SHEET 2 OF 3     |
|         | DRAWING NUMBER   | ISSUE            |