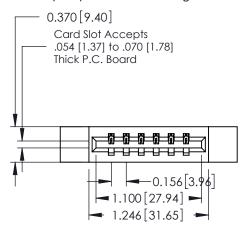

## **Contact Detail**

521-P.C. Tail .025 Sq.(0.64 Sq.) - Tail LG=.150(3.81) .156 [3.96] Contact Spacing x .200 [5.08] Row Spacing

THIS IS A C.A.D. GENERATED DRAWING DO NOT MAKE MANUAL REVISIONS TO MASTER.

ISSUE NUMBER

ORIGINAL

1

**See Accompanying Pages for:** 

- **Contact Bend Details**
- **Mounting Options**

| 337 / 387 Series Card Edge Connector |
|--------------------------------------|
| Part Number: 387-006-521-112         |