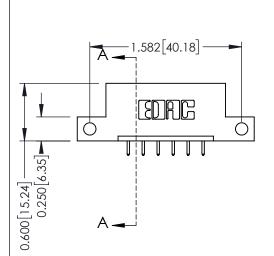

## **Mounting Option**

12-.128 (3.25) Dia. Side Mounting Holes



## **Contact Detail**

521-P.C. Tail .025 Sq.(0.64 Sq.) - Tail LG=.150(3.81) .156 [3.96] Contact Spacing x .200 [5.08] Row Spacing

THIS IS A C.A.D. GENERATED DRAWING DO NOT MAKE MANUAL REVISIONS TO MASTER.



ISSUE NUMBER

ORIGINAL

1





**See Accompanying Pages for:** 

- **Contact Bend Details**
- **Mounting Options**

| 337 / 387 Series Card Edge Connector |
|--------------------------------------|
| Part Number: 387-006-521-112         |



**EDAC INC** TORONTO, ONTARIO CANADA

THESE DRAWINGS AND SPECIFICATIONS ARE THE PROPERTY OF EDAC INC.,AND SHALL NOT BE REPRODUCED,OR COPIED OR USED AS THE BASIS FOR THE MANUFACTURE OR SALE OF APPARATUS WITHOUT WRITTEN PERMISSION.

| ACAD REFERENCE NO. | 337 ENG MASTER   |  |  |
|--------------------|------------------|--|--|
| DRAWN: J.LEE       | DATE: OCT. 06/09 |  |  |
| CHECKED:           | DATE:            |  |  |
| SCALE: NTS         | SHEET 1 OF 3     |  |  |
| DRAWING NUMBER     | ISSUE            |  |  |
| 337 Assembly       | 1                |  |  |



ISSUE NUMBER

ORI