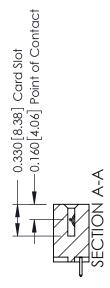

ISSUE NUMBER

ORIGINAL

1

| 337 / 387 Series Card Edge Connector<br>Contact Bend Detail           |                                                                                                                                                                                                  | ACAD REFERENCE NO. | 337 ENG MASTER   |               |
|-----------------------------------------------------------------------|--------------------------------------------------------------------------------------------------------------------------------------------------------------------------------------------------|--------------------|------------------|---------------|
|                                                                       |                                                                                                                                                                                                  | DRAWN: J.LEE       | DATE: OCT. 06/09 |               |
|                                                                       |                                                                                                                                                                                                  | CHECKED:           | DATE:            |               |
| EDAC INC TORONTO, ONTARIO CANADA YOUR CONNECTION TO QUALITY & SERVICE | THESE DRAWINGS AND SPECIFICATIONS ARE THE PROPERTY OF EDAC INC.,AND SHALL NOT BE REPRODUCED, OR COPIED OR USED AS THE BASIS FOR THE MANUFACTURE OR SALE OF APPARATUS WITHOUT WRITTEN PERMISSION. | SCALE: NTS         | SHEET            | 2 <b>OF</b> 3 |
|                                                                       |                                                                                                                                                                                                  | DRAWING NUMBER     |                  | ISSUE         |
|                                                                       |                                                                                                                                                                                                  | 337 Assembly       |                  | 1             |