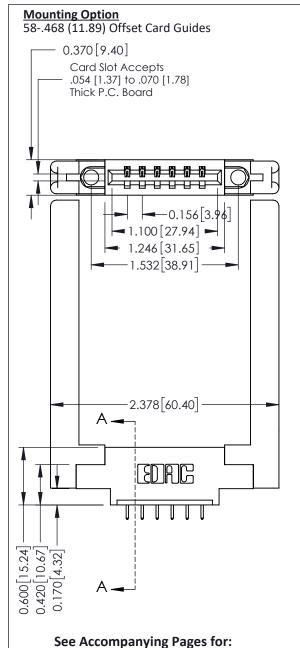

**Contact Bend Details** 

**Mounting Options** 

**Contact Detail** 

521-P.C. Tail .025 Sq.(0.64 Sq.) - Tail LG=.150(3.81) .156 [3.96] Contact Spacing x .200 [5.08] Row Spacing

THIS IS A C.A.D. GENERATED DRAWING DO NOT MAKE MANUAL REVISIONS TO MASTER.

ISSUE NUMBER ORIGINAL

Point of Contact SECTION A-A Card Slot 0.330 [8.38] 0.160[4.06]

337 / 387 Series Card Edge Connector Part Number: 387-006-521-658

**EDAC INC** TORONTO, ONTARIO CANADA

THESE DRAWINGS AND SPECIFICATIONS ARE THE PROPERTY OF EDAC INC.,AND SHALL NOT BE REPRODUCED, OR COPIED OR USED AS THE BASIS FOR THE MANUFACTURE OR SALE OF APPARATUS WITHOUT WRITTEN PERMISSION.