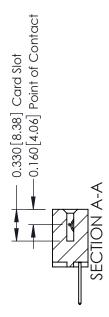

## **Contact Detail**

523-P.C. Tail .025 Sq.(0.64 Sq.) - Tail LG=.390(9.91) .156 [3.96] Contact Spacing x .200 [5.08] Row Spacing

THIS IS A C.A.D. GENERATED DRAWING DO NOT MAKE MANUAL REVISIONS TO MASTER.