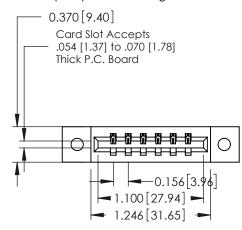

## **Contact Detail**

523-P.C. Tail .025 Sq.(0.64 Sq.) - Tail LG=.390(9.91) .156 [3.96] Contact Spacing x .200 [5.08] Row Spacing

THIS IS A C.A.D. GENERATED DRAWING DO NOT MAKE MANUAL REVISIONS TO MASTER.

## **See Accompanying Pages for:**

- **Contact Bend Details**
- **Mounting Options**

337 / 387 Series Card Edge Connector Part Number: 387-006-523-102

**EDAC INC** TORONTO, ONTARIO CANADA

THESE DRAWINGS AND SPECIFICATIONS ARE THE PROPERTY OF EDAC INC.,AND SHALL NOT BE REPRODUCED,OR COPIED OR USED AS THE BASIS FOR THE MANUFACTURE OR SALE OF APPARATUS WITHOUT WRITTEN PERMISSION.