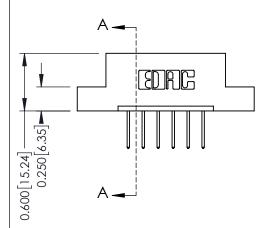

## **Mounting Option**

02-.128 (3.25) Dia. Mounting Holes



## **Contact Detail**

523-P.C. Tail .025 Sq.(0.64 Sq.) - Tail LG=.390(9.91) .156 [3.96] Contact Spacing x .200 [5.08] Row Spacing

THIS IS A C.A.D. GENERATED DRAWING DO NOT MAKE MANUAL REVISIONS TO MASTER.



ISSUE NUMBER ORIGINAL





## **See Accompanying Pages for:**

- **Contact Bend Details**
- **Mounting Options**

337 / 387 Series Card Edge Connector Part Number: 387-006-523-102



**EDAC INC** TORONTO, ONTARIO CANADA

THESE DRAWINGS AND SPECIFICATIONS ARE THE PROPERTY OF EDAC INC.,AND SHALL NOT BE REPRODUCED,OR COPIED OR USED AS THE BASIS FOR THE MANUFACTURE OR SALE OF APPARATUS WITHOUT WRITTEN PERMISSION.

| ACAD REFERENCE NO. 337 ENG MASTI |                  |  |  |
|----------------------------------|------------------|--|--|
| DRAWN: J.LEE                     | DATE: OCT. 06/09 |  |  |
| CHECKED:                         | DATE:            |  |  |
| SCALE: NTS                       | SHEET 1 OF 3     |  |  |
| DRAWING NUMBER                   | ISSUE            |  |  |
| 337 Assembly                     | 1