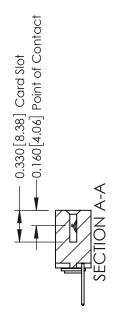

**Mounting Option** 

03-.116 (2.95) I.D. Floating Eyelets

**Contact Detail** 

523-P.C. Tail .025 Sq.(0.64 Sq.) - Tail LG=.390(9.91) .156 [3.96] Contact Spacing x .200 [5.08] Row Spacing

THIS IS A C.A.D. GENERATED DRAWING DO NOT MAKE MANUAL REVISIONS TO MASTER.

ISSUE NUMBER

ORIGINAL

**See Accompanying Pages for:** 

- **Contact Bend Details**
- **Mounting Options**

337 / 387 Series Card Edge Connector Part Number: 387-006-523-103

**EDAC INC** TORONTO, ONTARIO CANADA