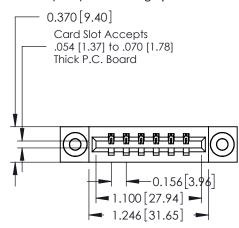

**Mounting Option** 

03-.116 (2.95) I.D. Floating Eyelets

**Contact Detail** 

523-P.C. Tail .025 Sq.(0.64 Sq.) - Tail LG=.390(9.91) .156 [3.96] Contact Spacing x .200 [5.08] Row Spacing

THIS IS A C.A.D. GENERATED DRAWING DO NOT MAKE MANUAL REVISIONS TO MASTER.

ISSUE NUMBER

ORIGINAL

**See Accompanying Pages for:** 

- **Contact Bend Details**
- **Mounting Options**

337 / 387 Series Card Edge Connector Part Number: 387-006-523-103

**EDAC INC** TORONTO, ONTARIO CANADA