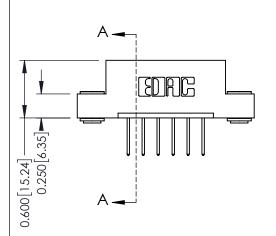

**Mounting Option** 

03-.116 (2.95) I.D. Floating Eyelets

**Contact Detail** 

523-P.C. Tail .025 Sq.(0.64 Sq.) - Tail LG=.390(9.91) .156 [3.96] Contact Spacing x .200 [5.08] Row Spacing

THIS IS A C.A.D. GENERATED DRAWING DO NOT MAKE MANUAL REVISIONS TO MASTER.

ISSUE NUMBER

ORIGINAL

**See Accompanying Pages for:** 

- **Contact Bend Details**
- **Mounting Options**

337 / 387 Series Card Edge Connector Part Number: 387-006-523-103

**EDAC INC** TORONTO, ONTARIO CANADA