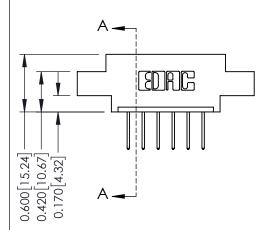

## **Mounting Option**

02-.128 (3.25) Dia. Mounting Holes



## **Contact Detail**

523-P.C. Tail .025 Sq.(0.64 Sq.) - Tail LG=.390(9.91) .156 [3.96] Contact Spacing x .200 [5.08] Row Spacing

THIS IS A C.A.D. GENERATED DRAWING DO NOT MAKE MANUAL REVISIONS TO MASTER.



ISSUE NUMBER

ORIGINAL

1





## **See Accompanying Pages for:**

- **Contact Bend Details**
- **Mounting Options**

| 337 / 387 Series Card Edge Connector | • |
|--------------------------------------|---|
| Part Number: 387-006-523-602         |   |



**EDAC INC** TORONTO, ONTARIO CANADA

THESE DRAWINGS AND SPECIFICATIONS ARE THE PROPERTY OF EDAC INC.,AND SHALL NOT BE REPRODUCED, OR COPIED OR USED AS THE BASIS FOR THE MANUFACTURE OR SALE OF APPARATUS WITHOUT WRITTEN PERMISSION.

| ACAD REFERENCE NO. | 337 ENG MASTER   |
|--------------------|------------------|
| DRAWN: J.LEE       | DATE: OCT. 06/09 |
| CHECKED:           | DATE:            |
| SCALE: NTS         | SHEET 1 OF 3     |
| DRAWING NUMBER     | ISSUE            |
| 337 Assembly       | 1                |



ISSUE NUMBER

ORIGINAL

1



| 337 / 387 Ser