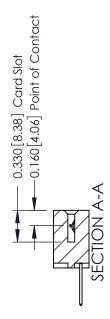

ISSUE NUMBER

ORIGINAL

1

| 337 / 387 Series Card Edge (                                                                                                | 37 / 387 Series Card Edge Connector                             |                | 337 ENG  | G MASTER      |
|-----------------------------------------------------------------------------------------------------------------------------|-----------------------------------------------------------------|----------------|----------|---------------|
| Contact Bend Detail                                                                                                         |                                                                 | DRAWN: J.LEE   | DATE: OC | T. 06/09      |
| Confact bend Defail                                                                                                         | Confact Bend Defail                                             |                | DATE:    |               |
| TORONTO, ONTARIO CANADA  ARE THE PROPERTY OF EDAG SHALL NOT BE REPRODUCED OR USED AS THE BASIS FOR MANUFACTURE OR SALE OF A | THESE DRAWINGS AND SPECIFICATIONS                               | SCALE: NTS     | SHEET    | 2 <b>OF</b> 3 |
|                                                                                                                             | SHALL NOT BE REPRODUCED, OR COPIED OR USED AS THE BASIS FOR THE | DRAWING NUMBER |          | ISSUE         |
|                                                                                                                             | MANUFACTURE OR SALE OF APPARATUS<br>WITHOUT WRITTEN PERMISSION. | 337 Assembly   |          | 1             |