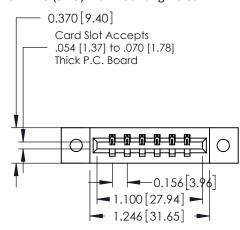

## **Contact Detail**

523-P.C. Tail .025 Sq.(0.64 Sq.) - Tail LG=.390(9.91) .156 [3.96] Contact Spacing x .200 [5.08] Row Spacing

THIS IS A C.A.D. GENERATED DRAWING DO NOT MAKE MANUAL REVISIONS TO MASTER.