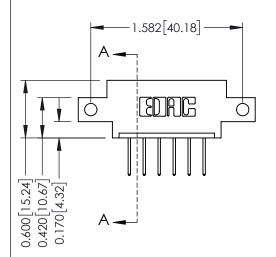

## **Mounting Option**

12-.128 (3.25) Dia. Side Mounting Holes

**Contact Detail** 

523-P.C. Tail .025 Sq.(0.64 Sq.) - Tail LG=.390(9.91) .156 [3.96] Contact Spacing x .200 [5.08] Row Spacing

THIS IS A C.A.D. GENERATED DRAWING DO NOT MAKE MANUAL REVISIONS TO MASTER.