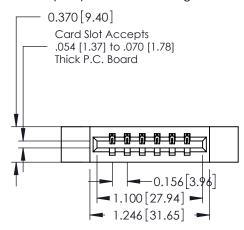

## **Mounting Option**

12-.128 (3.25) Dia. Side Mounting Holes

**Contact Detail** 

523-P.C. Tail .025 Sq.(0.64 Sq.) - Tail LG=.390(9.91) .156 [3.96] Contact Spacing x .200 [5.08] Row Spacing

THIS IS A C.A.D. GENERATED DRAWING DO NOT MAKE MANUAL REVISIONS TO MASTER.