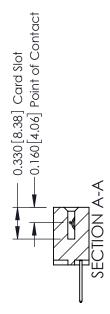

## **Mounting Option**

12-.128 (3.25) Dia. Side Mounting Holes

**Contact Detail** 

523-P.C. Tail .025 Sq.(0.64 Sq.) - Tail LG=.390(9.91) .156 [3.96] Contact Spacing x .200 [5.08] Row Spacing

THIS IS A C.A.D. GENERATED DRAWING DO NOT MAKE MANUAL REVISIONS TO MASTER.