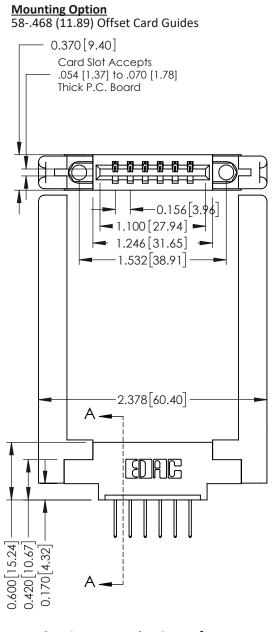

**Contact Detail** 

523-P.C. Tail .025 Sq.(0.64 Sq.) - Tail LG=.390(9.91) .156 [3.96] Contact Spacing x .200 [5.08] Row Spacing

THIS IS A C.A.D. GENERATED DRAWING DO NOT MAKE MANUAL REVISIONS TO MASTER.

ISSUE NUMBER

ORIGINAL

1

Point of Contact A-A SECTION Card Slot 0.330 [8.38] 0.160[4.06]

337 / 387 Series Card Edge Connector Part Number: 387-006-523-658

**EDAC INC** TORONTO, ONTARIO CANADA

OR USED AS THE BASIS FOR THE MANUFACTURE OR SALE OF APPARATUS WITHOUT WRITTEN PERMISSION.

DATE:

337 ENG MASTER

DATE: OCT. 06/09

See Accompanying Pages for:

- **Contact Bend Details**
- **Mounting Options**

ISSUE NUMBER

ORIGINAL

1