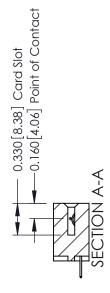

## **See Accompanying Pages for:**

- **Contact Bend Details**
- **Mounting Options**

| 337 / 387 Series Card Edge Connector |
|--------------------------------------|
| Part Number: 387-006-524-602         |