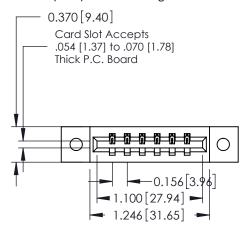

## **Contact Detail**

524-P.C. Tail .018 Sq.(0.46 Sq.) - Tail LG=.175(4.45) .156 [3.96] Contact Spacing x .200 [5.08] Row Spacing

THIS IS A C.A.D. GENERATED DRAWING DO NOT MAKE MANUAL REVISIONS TO MASTER.

## **See Accompanying Pages for:**

- **Contact Bend Details**
- **Mounting Options**

| 337 / 387 Series Card Edge Connector |
|--------------------------------------|
| Part Number: 387-006-524-602         |