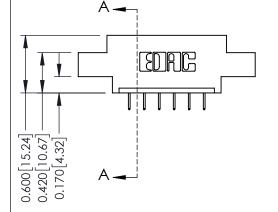

## **Mounting Option**

02-.128 (3.25) Dia. Mounting Holes

## **See Accompanying Pages for:**

- **Contact Bend Details**
- **Mounting Options**

| 337 / 387 Series Card Edge Connector |
|--------------------------------------|
| Part Number: 387-006-524-602         |