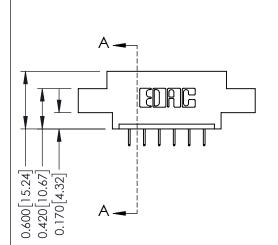

## **Mounting Option**

07-M3-0.5 Metric Threaded Inserts

## **See Accompanying Pages for:**

- **Contact Bend Details**
- **Mounting Options**

| 337 / 387 Series Card Edge Connector |
|--------------------------------------|
| Part Number: 387-006-524-607         |