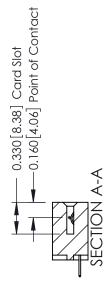

## **See Accompanying Pages for:**

- **Contact Bend Details**
- **Mounting Options**

| 337 / 387 Series Card Edge Connector |
|--------------------------------------|
| Part Number: 387-006-524-607         |