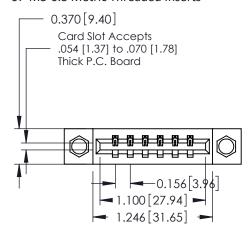

## **Contact Detail**

524-P.C. Tail .018 Sq.(0.46 Sq.) - Tail LG=.175(4.45) .156 [3.96] Contact Spacing x .200 [5.08] Row Spacing

THIS IS A C.A.D. GENERATED DRAWING DO NOT MAKE MANUAL REVISIONS TO MASTER.

## **See Accompanying Pages for:**

- **Contact Bend Details**
- **Mounting Options**

| 337 / 387 Series Card Edge Connector |
|--------------------------------------|
| Part Number: 387-006-524-607         |