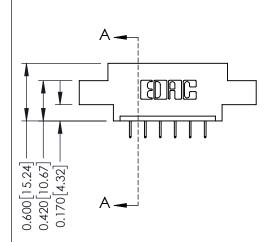

## **Mounting Option**

08-#4-40 Unified Threaded Inserts

**Contact Detail** 

524-P.C. Tail .018 Sq.(0.46 Sq.) - Tail LG=.175(4.45) .156 [3.96] Contact Spacing x .200 [5.08] Row Spacing

THIS IS A C.A.D. GENERATED DRAWING DO NOT MAKE MANUAL REVISIONS TO MASTER.

ISSUE NUMBER

ORIGINAL

1

| 337 / 387 Series Card Edge Connector<br>Contact Bend Detail |                                                                                                                                      | ACAD REFERENCE NO. | 337 ENG  | G MASTER      |
|-------------------------------------------------------------|--------------------------------------------------------------------------------------------------------------------------------------|--------------------|----------|---------------|
|                                                             |                                                                                                                                      | DRAWN: J.LEE       | DATE: OC | T. 06/09      |
|                                                             |                                                                                                                                      | CHECKED:           |          |               |
| EDAC INC                                                    | THESE DRAWINGS AND SPECIFICATIONS ARE THE PROPERTY OF EDAC INC., AND SHALL NOT BE REPRODUCED, OR COPIED OR USED AS THE BASIS FOR THE | SCALE: NTS         | SHEET    | 2 <b>OF</b> 3 |
| TORONTO, ONTARIO CANADA                                     |                                                                                                                                      | DRAWING NUMBER     |          | ISSUE         |
| YOUR CONNECTION TO QUALITY & SERVICE                        | MANUFACTURE OR SALE OF APPARATUS WITHOUT WRITTEN PERMISSION.                                                                         | 337 Assembly       |          | 1             |