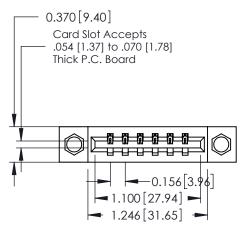

## **Mounting Option**

08-#4-40 Unified Threaded Inserts

**Contact Detail** 

524-P.C. Tail .018 Sq.(0.46 Sq.) - Tail LG=.175(4.45) .156 [3.96] Contact Spacing x .200 [5.08] Row Spacing

THIS IS A C.A.D. GENERATED DRAWING DO NOT MAKE MANUAL REVISIONS TO MASTER.

## **See Accompanying Pages for:**

- **Contact Bend Details**
- **Mounting Options**

| 337 / 387 Series Card Edge Connector | r |
|--------------------------------------|---|
| Part Number: 387-006-524-608         |   |