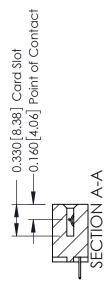

ISSUE NUMBER

ORIGINAL

1

| 337 / 387 Series Card Edge Connector<br>Contact Bend Detail |                                                                                                                                      | ACAD REFERENCE NO. | 337 ENG  | G MASTER      |
|-------------------------------------------------------------|--------------------------------------------------------------------------------------------------------------------------------------|--------------------|----------|---------------|
|                                                             |                                                                                                                                      | DRAWN: J.LEE       | DATE: OC | T. 06/09      |
|                                                             |                                                                                                                                      | CHECKED:           |          |               |
| EDAC INC                                                    | THESE DRAWINGS AND SPECIFICATIONS ARE THE PROPERTY OF EDAC INC., AND SHALL NOT BE REPRODUCED, OR COPIED OR USED AS THE BASIS FOR THE | SCALE: NTS         | SHEET    | 2 <b>OF</b> 3 |
| TORONTO, ONTARIO CANADA                                     |                                                                                                                                      | DRAWING NUMBER     |          | ISSUE         |
| YOUR CONNECTION TO QUALITY & SERVICE                        | MANUFACTURE OR SALE OF APPARATUS WITHOUT WRITTEN PERMISSION.                                                                         | 337 Assembly       |          | 1             |