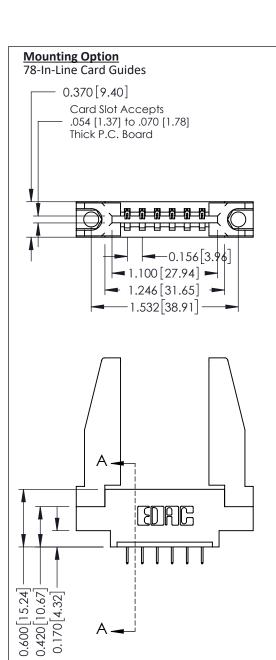

**See Accompanying Pages for:** 

**Mounting Options** 

**Contact Bend Details** 

**Contact Detail** 

524-P.C. Tail .018 Sq.(0.46 Sq.) - Tail LG=.175(4.45) .156 [3.96] Contact Spacing x .200 [5.08] Row Spacing