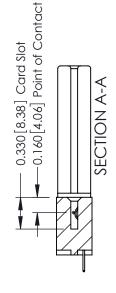

337 ENG MASTER

ACAD REFERENCE NO.

ISSUE NUMBER

ORIGINAL

1

| 337 / 387 Series Card Edge (                                          | 337 / 387 Series Card Edge Connector                                                                                                                                                            |                | 337 ENG          | G MASTER      |
|-----------------------------------------------------------------------|-------------------------------------------------------------------------------------------------------------------------------------------------------------------------------------------------|----------------|------------------|---------------|
| Contact Bend Detail                                                   |                                                                                                                                                                                                 | DRAWN: J.LEE   | DATE: OCT. 06/09 |               |
|                                                                       |                                                                                                                                                                                                 | CHECKED:       | DATE:            |               |
| EDAC INC TORONTO, ONTARIO CANADA YOUR CONNECTION TO QUALITY & SERVICE | THESE DRAWINGS AND SPECIFICATIONS ARE THE PROPERTY OF EDAC INC.,AND SHALL NOT BE REPRODUCED,OR COPIED OR USED AS THE BASIS FOR THE MANUFACTURE OR SALE OF APPARATUS WITHOUT WRITTEN PERMISSION. | SCALE: NTS     | SHEET            | 2 <b>OF</b> 3 |
|                                                                       |                                                                                                                                                                                                 | DRAWING NUMBER |                  | ISSUE         |
|                                                                       |                                                                                                                                                                                                 | 337 Assembly   |                  | 1             |