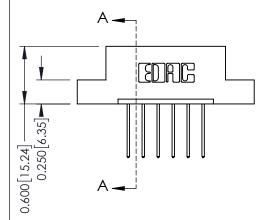

## **Mounting Option**

02-.128 (3.25) Dia. Mounting Holes

## **Contact Detail**

540-Wire Wrap .025 Sq.(0.64 Sq.) - Tail LG=.560(14.22) .156 [3.96] Contact Spacing x .200 [5.08] Row Spacing

THIS IS A C.A.D. GENERATED DRAWING DO NOT MAKE MANUAL REVISIONS TO MASTER.