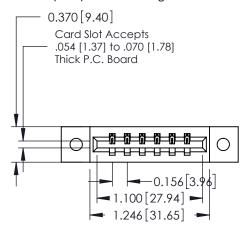

## **See Accompanying Pages for:**

- **Contact Bend Details**
- **Mounting Options**

| 337 / 387 Series Card Edge Connector |
|--------------------------------------|
| Part Number: 387-006-540-102         |