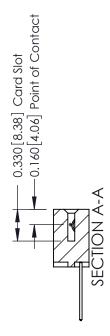

ISSUE NUMBER

ORIGINAL

1

| 337 / 387 Series Card Edge                                            | ACAD REFERENCE NO.                                                                                                                                                                              | 337 ENG MASTER |                        |               |
|-----------------------------------------------------------------------|-------------------------------------------------------------------------------------------------------------------------------------------------------------------------------------------------|----------------|------------------------|---------------|
| Contact Bend Detail                                                   |                                                                                                                                                                                                 | DRAWN: J.LEE   | J.LEE DATE: OCT. 06/09 |               |
| Corridor Beria Delaii                                                 |                                                                                                                                                                                                 | CHECKED:       | DATE:                  |               |
| EDAC INC TORONTO, ONTARIO CANADA YOUR CONNECTION TO QUALITY & SERVICE | THESE DRAWINGS AND SPECIFICATIONS ARE THE PROPERTY OF EDAC INC.,AND SHALL NOT BE REPRODUCED,OR COPIED OR USED AS THE BASIS FOR THE MANUFACTURE OR SALE OF APPARATUS WITHOUT WRITTEN PERMISSION. | SCALE: NTS     | SHEET                  | 2 <b>OF</b> 3 |
|                                                                       |                                                                                                                                                                                                 | DRAWING NUMBER |                        | ISSUE         |
|                                                                       |                                                                                                                                                                                                 | 337 Assembly   |                        | 1             |