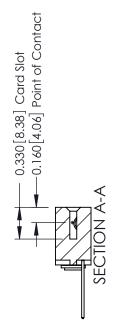

ISSUE NUMBER

ORIGINAL

1

| 337 / 387 Series Card Edge Connector<br>Contact Bend Detail |                                                                                                                                                                                                 | ACAD REFERENCE NO. | 337 ENG MASTER   |               |
|-------------------------------------------------------------|-------------------------------------------------------------------------------------------------------------------------------------------------------------------------------------------------|--------------------|------------------|---------------|
|                                                             |                                                                                                                                                                                                 | DRAWN: J.LEE       | DATE: OCT. 06/09 |               |
|                                                             |                                                                                                                                                                                                 | CHECKED:           | DATE:            |               |
| TORONTO, ONTARIO CANADA                                     | THESE DRAWINGS AND SPECIFICATIONS ARE THE PROPERTY OF EDAC INC.,AND SHALL NOT BE REPRODUCED,OR COPIED OR USED AS THE BASIS FOR THE MANUFACTURE OR SALE OF APPARATUS WITHOUT WRITTEN PERMISSION. | SCALE: NTS         | SHEET            | 2 <b>OF</b> 3 |
|                                                             |                                                                                                                                                                                                 | DRAWING NUMBER     |                  | ISSUE         |
|                                                             |                                                                                                                                                                                                 | 337 Assembly       |                  | 1             |