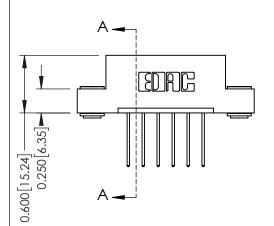

## **Mounting Option**

03-.116 (2.95) I.D. Floating Eyelets

540-Wire Wrap .025 Sq.(0.64 Sq.) - Tail LG=.560(14.22) .156 [3.96] Contact Spacing x .200 [5.08] Row Spacing

THIS IS A C.A.D. GENERATED DRAWING DO NOT MAKE MANUAL REVISIONS TO MASTER.