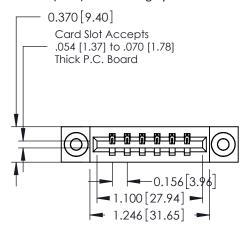

## **See Accompanying Pages for:**

- **Contact Bend Details**
- **Mounting Options**

| 337 / 387 Series Card Edge Connector |
|--------------------------------------|
| Part Number: 387-006-540-103         |