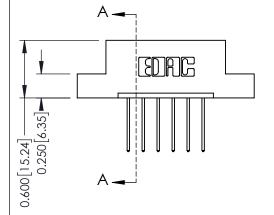

ISSUE NUMBER

ORIGINAL

1

| 337 / 387 Series Card Edge (                                          | ACAD REFERENCE NO.                                                                                                                                                                                | 337 ENG MASTER |                  |               |
|-----------------------------------------------------------------------|---------------------------------------------------------------------------------------------------------------------------------------------------------------------------------------------------|----------------|------------------|---------------|
| Contact Bend Detail                                                   |                                                                                                                                                                                                   | DRAWN: J.LEE   | DATE: OCT. 06/09 |               |
|                                                                       |                                                                                                                                                                                                   | CHECKED:       | DATE:            |               |
| EDAC INC TORONTO, ONTARIO CANADA YOUR CONNECTION TO QUALITY & SERVICE | THESE DRAWINGS AND SPECIFICATIONS ARE THE PROPERTY OF EDAC INC., AND SHALL NOT BE REPRODUCED, OR COPIED OR USED AS THE BASIS FOR THE MANUFACTURE OR SALE OF APPARATUS WITHOUT WRITTEN PERMISSION. | SCALE: NTS     | SHEET            | 2 <b>OF</b> 3 |
|                                                                       |                                                                                                                                                                                                   | DRAWING NUMBER |                  | ISSUE         |
|                                                                       |                                                                                                                                                                                                   | 337 Assembly   |                  | 1             |