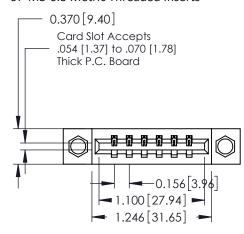

## **Mounting Option**

07-M3-0.5 Metric Threaded Inserts

## **Contact Detail**

540-Wire Wrap .025 Sq.(0.64 Sq.) - Tail LG=.560(14.22) .156 [3.96] Contact Spacing x .200 [5.08] Row Spacing

THIS IS A C.A.D. GENERATED DRAWING DO NOT MAKE MANUAL REVISIONS TO MASTER.