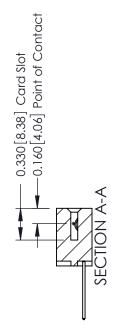

ISSUE NUMBER

ORIGINAL

1

| 337 / 387 Series Card Edge                                            | ACAD REFERENCE NO.                                                                                                                                                                               | 337 ENG MASTER |                  |               |
|-----------------------------------------------------------------------|--------------------------------------------------------------------------------------------------------------------------------------------------------------------------------------------------|----------------|------------------|---------------|
| Contact Bend Detail                                                   |                                                                                                                                                                                                  | DRAWN: J.LEE   | DATE: OCT. 06/09 |               |
|                                                                       |                                                                                                                                                                                                  | CHECKED:       | DATE:            |               |
| EDAC INC TORONTO, ONTARIO CANADA YOUR CONNECTION TO QUALITY & SERVICE | THESE DRAWINGS AND SPECIFICATIONS ARE THE PROPERTY OF EDAC INC.,AND SHALL NOT BE REPRODUCED, OR COPIED OR USED AS THE BASIS FOR THE MANUFACTURE OR SALE OF APPARATUS WITHOUT WRITTEN PERMISSION. | SCALE: NTS     | SHEET            | 2 <b>OF</b> 3 |
|                                                                       |                                                                                                                                                                                                  | DRAWING NUMBER |                  | ISSUE         |
|                                                                       |                                                                                                                                                                                                  | 337 Assembly   |                  | 1             |