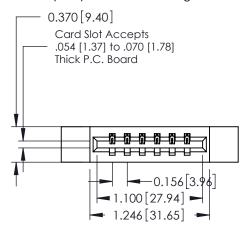

## **See Accompanying Pages for:**

- **Contact Bend Details**
- **Mounting Options**

| 337 / 387 Series Card Edge Connector |
|--------------------------------------|
| Part Number: 387-006-540-112         |