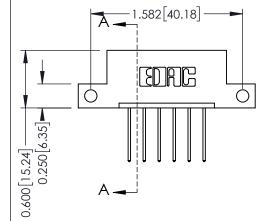

## **Mounting Option**

12-.128 (3.25) Dia. Side Mounting Holes



## **Contact Detail**

540-Wire Wrap .025 Sq.(0.64 Sq.) - Tail LG=.560(14.22) .156 [3.96] Contact Spacing x .200 [5.08] Row Spacing

THIS IS A C.A.D. GENERATED DRAWING DO NOT MAKE MANUAL REVISIONS TO MASTER.



ISSUE NUMBER ORIGINAL 1





## **See Accompanying Pages for:**

- **Contact Bend Details**
- **Mounting Options**

| 337 / 387 Series Card Edge Connector |
|--------------------------------------|
| Part Number: 387-006-540-112         |



**EDAC INC** TORONTO, ONTARIO CANADA

THESE DRAWINGS AND SPECIFICATIONS ARE THE PROPERTY OF EDAC INC.,AND SHALL NOT BE REPRODUCED,OR COPIED OR USED AS THE BASIS FOR THE MANUFACTURE OR SALE OF APPARATUS WITHOUT WRITTEN PERMISSION.

| ACAD REFERENCE NO. | 337 ENG MASTER   |  |  |
|--------------------|------------------|--|--|
| DRAWN: J.LEE       | DATE: OCT. 06/09 |  |  |
| CHECKED:           | DATE:            |  |  |
| SCALE: NTS         | SHEET 1 OF 3     |  |  |
| DRAWING NUMBER     | ISSUE            |  |  |
| 337 Assembly       | 1                |  |  |



ISSUE NUMBER

O