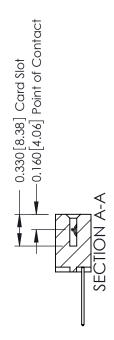

## **See Accompanying Pages for:**

- **Contact Bend Details**
- **Mounting Options**

| 337 / 387 Series Card Edge Connector |  |
|--------------------------------------|--|
| Part Number: 387-006-540-603         |  |

| ACAD REFERENCE NO. 337 ENG MASTER |                  |  |  |
|-----------------------------------|------------------|--|--|
| DRAWN: J.LEE                      | DATE: OCT. 06/09 |  |  |
| CHECKED:                          | DATE:            |  |  |
| SCALE: NTS                        | SHEET 1 OF 3     |  |  |
| DRAWING NUMBER                    | ISSUE            |  |  |
| 337 Assembly                      | 1                |  |  |