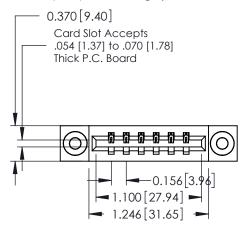

## **See Accompanying Pages for:**

- **Contact Bend Details**
- **Mounting Options**

| 337 / 387 Series Card Edge Connector |  |
|--------------------------------------|--|
| Part Number: 387-006-540-603         |  |

| ACAD REFERENCE NO. 337 ENG MASTER |                  |  |  |
|-----------------------------------|------------------|--|--|
| DRAWN: J.LEE                      | DATE: OCT. 06/09 |  |  |
| CHECKED:                          | DATE:            |  |  |
| SCALE: NTS                        | SHEET 1 OF 3     |  |  |
| DRAWING NUMBER                    | ISSUE            |  |  |
| 337 Assembly                      | 1                |  |  |