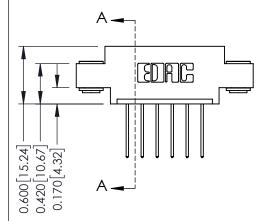

## **Contact Detail**

540-Wire Wrap .025 Sq.(0.64 Sq.) - Tail LG=.560(14.22) .156 [3.96] Contact Spacing x .200 [5.08] Row Spacing

THIS IS A C.A.D. GENERATED DRAWING DO NOT MAKE MANUAL REVISIONS TO MASTER.

## **See Accompanying Pages for:**

- **Contact Bend Details**
- **Mounting Options**

| 337 / 387 Series Card Edge Connector |  |
|--------------------------------------|--|
| Part Number: 387-006-540-603         |  |

| ACAD REFERENCE NO. 337 ENG MASTER |                  |  |  |
|-----------------------------------|------------------|--|--|
| DRAWN: J.LEE                      | DATE: OCT. 06/09 |  |  |
| CHECKED:                          | DATE:            |  |  |
| SCALE: NTS                        | SHEET 1 OF 3     |  |  |
| DRAWING NUMBER                    | ISSUE            |  |  |
| 337 Assembly                      | 1                |  |  |