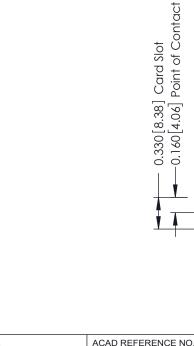

ISSUE NUMBER 1 ORIGINAL

**See Accompanying Pages for:** 

- **Contact Bend Details**
- **Mounting Options**

| 337 / 387 Series Card Edge Connector |
|--------------------------------------|
| Part Number: 387-006-540-604         |