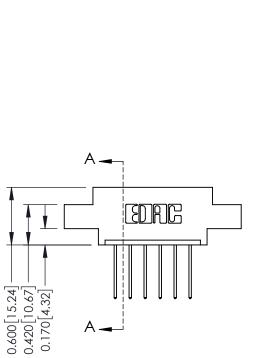

## **Contact Detail**

540-Wire Wrap .025 Sq.(0.64 Sq.) - Tail LG=.560(14.22) .156 [3.96] Contact Spacing x .200 [5.08] Row Spacing

THIS IS A C.A.D. GENERATED DRAWING DO NOT MAKE MANUAL REVISIONS TO MASTER.