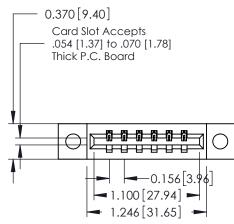

ISSUE NUMBER 1 ORIGINAL

**See Accompanying Pages for:** 

- **Contact Bend Details**
- **Mounting Options**

| 337 / 387 Series Card Edge Connector |
|--------------------------------------|
| Part Number: 387-006-540-604         |