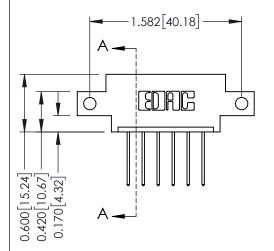

## **Mounting Option**

12-.128 (3.25) Dia. Side Mounting Holes

## **See Accompanying Pages for:**

- **Contact Bend Details**
- **Mounting Options**

| 337 / 387 Series | Card Edge Connector |
|------------------|---------------------|
| Part Number: 38  | 7-006-540-612       |