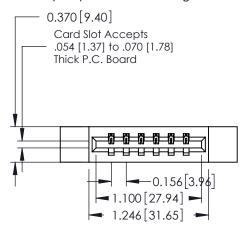

## **See Accompanying Pages for:**

- **Contact Bend Details**
- **Mounting Options**

| 337 / 387 Series | Card Edge Connector |
|------------------|---------------------|
| Part Number: 38  | 7-006-540-612       |