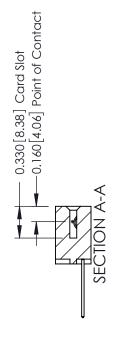

## **See Accompanying Pages for:**

- **Contact Bend Details**
- **Mounting Options**

| 337 / 387 Series | Card Edge Connector |
|------------------|---------------------|
| Part Number: 38  | 7-006-540-612       |