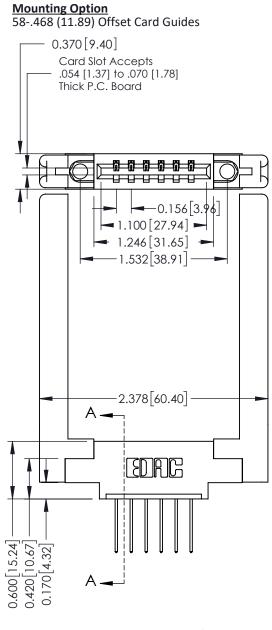

Point of Contact

Card Slot

0.330 [8.38] 0.160[4.06]

**See Accompanying Pages for:** 

**Contact Bend Details Mounting Options** 

YOUR CONNECTION TO QUALITY & SERVICE

ISSUE NUMBER

ORIGINAL