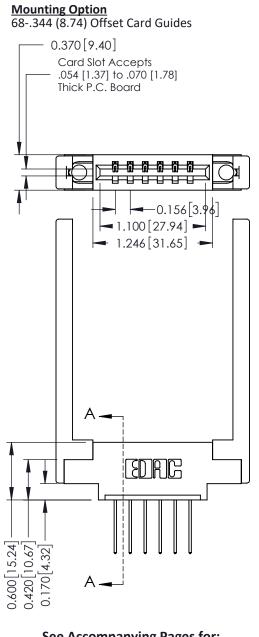

337 ENG MASTER

ACAD REFERENCE NO.

Point of Contact SECTION A-A Card Slot 0.330 [8.38] 0.160[4.06]

| See | Accom  | nanving   | Pages for: |
|-----|--------|-----------|------------|
| See | ACCOIL | Dalivilig | Pages IOI  |

- **Contact Bend Details**
- **Mounting Options**

ISSUE NUMBER

ORIGINAL

1

| 337 / 387 Series Card Edge Connector<br>Contact Bend Detail           |                                                                                                                                                                                                 | ACAD REFERENCE NO. | 337 ENG MASTER   |               |
|-----------------------------------------------------------------------|-------------------------------------------------------------------------------------------------------------------------------------------------------------------------------------------------|--------------------|------------------|---------------|
|                                                                       |                                                                                                                                                                                                 | DRAWN: J.LEE       | DATE: OCT. 06/09 |               |
|                                                                       |                                                                                                                                                                                                 | CHECKED:           | DATE:            |               |
| EDAC INC TORONTO, ONTARIO CANADA YOUR CONNECTION TO QUALITY & SERVICE | THESE DRAWINGS AND SPECIFICATIONS ARE THE PROPERTY OF EDAC INC.,AND SHALL NOT BE REPRODUCED,OR COPIED OR USED AS THE BASIS FOR THE MANUFACTURE OR SALE OF APPARATUS WITHOUT WRITTEN PERMISSION. | SCALE: NTS         | SHEET            | 2 <b>OF</b> 3 |
|                                                                       |                                                                                                                                                                                                 | DRAWING NUMBER     |                  | ISSUE         |
|                                                                       |                                                                                                                                                                                                 | 337 Assembly       |                  | 1             |