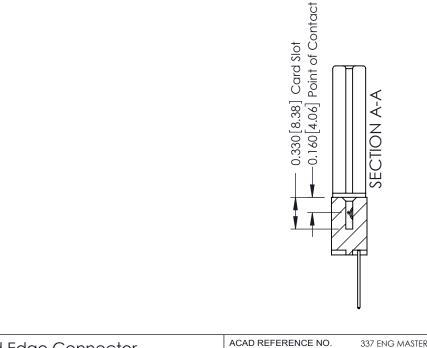

J.LEE

DATE: OCT. 06/09

DATE:

ISSUE NUMBER

ORIGINAL

1

| 337 / 387 Series Card Edge Connector<br>Contact Bend Detail           |                                                                                                                                                                                                  | ACAD REFERENCE NO. 337 E |                  | G MASTER      |
|-----------------------------------------------------------------------|--------------------------------------------------------------------------------------------------------------------------------------------------------------------------------------------------|--------------------------|------------------|---------------|
|                                                                       |                                                                                                                                                                                                  | DRAWN: J.LEE             | DATE: OCT. 06/09 |               |
|                                                                       |                                                                                                                                                                                                  | CHECKED:                 | CKED: DATE:      |               |
| EDAC INC TORONTO, ONTARIO CANADA YOUR CONNECTION TO QUALITY & SERVICE | THESE DRAWINGS AND SPECIFICATIONS ARE THE PROPERTY OF EDAC INC.,AND SHALL NOT BE REPRODUCED, OR COPIED OR USED AS THE BASIS FOR THE MANUFACTURE OR SALE OF APPARATUS WITHOUT WRITTEN PERMISSION. | SCALE: NTS               | SHEET            | 2 <b>OF</b> 3 |
|                                                                       |                                                                                                                                                                                                  | DRAWING NUMBER           |                  | ISSUE         |
|                                                                       |                                                                                                                                                                                                  | 337 Assembly             |                  | 1             |