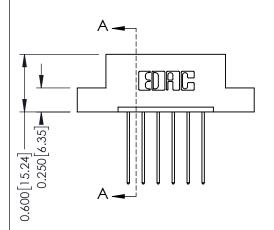

## **Mounting Option**

02-.128 (3.25) Dia. Mounting Holes



## **Contact Detail**

541-Wire Wrap .025 Sq.(0.64 Sq.) - Tail LG=.750(19.05) .156 [3.96] Contact Spacing x .200 [5.08] Row Spacing

THIS IS A C.A.D. GENERATED DRAWING DO NOT MAKE MANUAL REVISIONS TO MASTER.



ISSUE NUMBER 1 ORIGINAL





## **See Accompanying Pages for:**

- **Contact Bend Details**
- **Mounting Options**

| 337 / 387 Series Card Edge Connector |
|--------------------------------------|
| Part Number: 387-006-541-102         |



**EDAC INC** TORONTO, ONTARIO CANADA

THESE DRAWINGS AND SPECIFICATIONS ARE THE PROPERTY OF EDAC INC.,AND SHALL NOT BE REPRODUCED, OR COPIED OR USED AS THE BASIS FOR THE MANUFACTURE OR SALE OF APPARATUS WITHOUT WRITTEN PERMISSION.

| ACAD REFERENCE NO. | 337 ENG MASTER   |  |  |
|--------------------|------------------|--|--|
| DRAWN: J.LEE       | DATE: OCT. 06/09 |  |  |
| CHECKED:           | DATE:            |  |  |
| SCALE: NTS         | SHEET 1 OF 3     |  |  |
| DRAWING NUMBER     | ISSUE            |  |  |
| 337 Assembly       | 1                |  |  |



ISSUE NUMBER