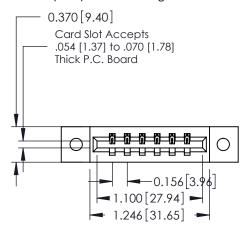

## **See Accompanying Pages for:**

- **Contact Bend Details**
- **Mounting Options**

| 337 / 387 Series Card Edge Connector |
|--------------------------------------|
| Part Number: 387-006-541-102         |

| ACAD REFERENCE NO. | 337 ENG MASTER   |  |  |
|--------------------|------------------|--|--|
| DRAWN: J.LEE       | DATE: OCT. 06/09 |  |  |
| CHECKED:           | DATE:            |  |  |
| SCALE: NTS         | SHEET 1 OF 3     |  |  |
| DRAWING NUMBER     | ISSUE            |  |  |
| 337 Assembly       | 1                |  |  |