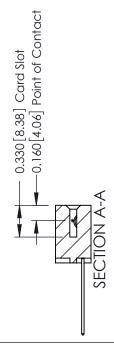

ISSUE NUMBER

ORIGINAL

1

| 337 / 387 Series Card Edge Connector<br>Contact Bend Detail           |                                                                                                                                                                                                 | ACAD REFERENCE NO.            | 337 ENG MASTER |               |
|-----------------------------------------------------------------------|-------------------------------------------------------------------------------------------------------------------------------------------------------------------------------------------------|-------------------------------|----------------|---------------|
|                                                                       |                                                                                                                                                                                                 | DRAWN: J.LEE DATE: OCT. 06/09 |                | T. 06/09      |
|                                                                       |                                                                                                                                                                                                 | CHECKED:                      | DATE:          |               |
| EDAC INC TORONTO, ONTARIO CANADA YOUR CONNECTION TO QUALITY & SERVICE | THESE DRAWINGS AND SPECIFICATIONS ARE THE PROPERTY OF EDAC INC.,AND SHALL NOT BE REPRODUCED,OR COPIED OR USED AS THE BASIS FOR THE MANUFACTURE OR SALE OF APPARATUS WITHOUT WRITTEN PERMISSION. | SCALE: NTS                    | SHEET          | 2 <b>OF</b> 3 |
|                                                                       |                                                                                                                                                                                                 | DRAWING NUMBER                |                | ISSUE         |
|                                                                       |                                                                                                                                                                                                 | 337 Assembly                  |                | 1             |