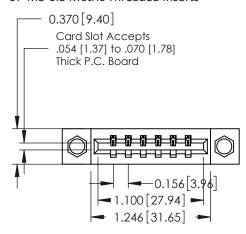

## **Contact Detail**

541-Wire Wrap .025 Sq.(0.64 Sq.) - Tail LG=.750(19.05) .156 [3.96] Contact Spacing x .200 [5.08] Row Spacing

THIS IS A C.A.D. GENERATED DRAWING DO NOT MAKE MANUAL REVISIONS TO MASTER.