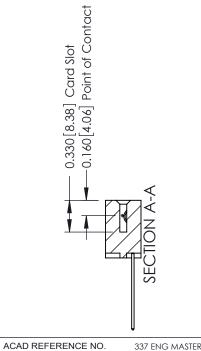

**See Accompanying Pages for:** 

- Contact Bend Details
- Mounting Options

ISSUE NUMBER

ORIGINAL

1

| 337 / 387 Series Card Edge Connector<br>Contact Bend Detail           |                                                                                                                                                                                                  | ACAD REFERENCE NO. 337 E |                  | G MASTER      |
|-----------------------------------------------------------------------|--------------------------------------------------------------------------------------------------------------------------------------------------------------------------------------------------|--------------------------|------------------|---------------|
|                                                                       |                                                                                                                                                                                                  | DRAWN: J.LEE             | DATE: OCT. 06/09 |               |
|                                                                       |                                                                                                                                                                                                  | CHECKED: DATE:           |                  |               |
| EDAC INC TORONTO, ONTARIO CANADA YOUR CONNECTION TO QUALITY & SERVICE | THESE DRAWINGS AND SPECIFICATIONS ARE THE PROPERTY OF EDAC INC.,AND SHALL NOT BE REPRODUCED, OR COPIED OR USED AS THE BASIS FOR THE MANUFACTURE OR SALE OF APPARATUS WITHOUT WRITTEN PERMISSION. | SCALE: NTS               | SHEET            | 2 <b>OF</b> 3 |
|                                                                       |                                                                                                                                                                                                  | DRAWING NUMBER           |                  | ISSUE         |
|                                                                       |                                                                                                                                                                                                  | 337 Assembly             |                  | 1             |