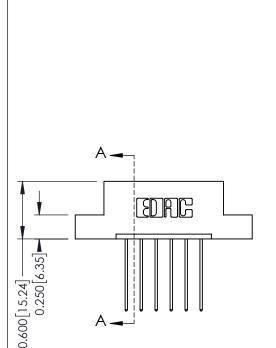

## **Mounting Option**

07-M3-0.5 Metric Threaded Inserts



## **Contact Detail**

541-Wire Wrap .025 Sq.(0.64 Sq.) - Tail LG=.750(19.05) .156 [3.96] Contact Spacing x .200 [5.08] Row Spacing

THIS IS A C.A.D. GENERATED DRAWING DO NOT MAKE MANUAL REVISIONS TO MASTER.



ISSUE NUMBER

ORIGINAL

1





Part Number: 387-006-541-107

337 / 387 Series Card Edge Connector

TORONTO, ONTARIO
CANADA
YOUR CONNECTION TO QUALITY & SERVICE

THESE DRAWINGS AND SPECIFICATIONS ARE THE PROPERTY OF EDAC INC., AND SHALL NOT BE REPRODUCED, OR COPIED OR USED AS THE BASIS FOR THE MANUFACTURE OR SALE OF APPARATUS WITHOUT WRITTEN PERMISSION.

 SCALE:
 NTS
 SHEET
 1
 OF
 3

 DRAWING NUMBER
 ISSUE

 337 Assembly
 1

DATE: OCT. 06/09

DATE:

J.LEE

DRAWN:

CHECKED:

**See Accompanying Pages for:** 

- Contact Bend Details
- Mounting Options



ISSUE NUMBER

ORIGINAL

1



| 337 / 387 Series Card Edge Connector<br>Contact Bend Detail           |