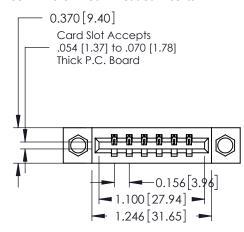

ISSUE NUMBER ORIGINAL

1

**See Accompanying Pages for:** 

- **Contact Bend Details**
- **Mounting Options**

| 337 / 387 Series Card Edge Connector |
|--------------------------------------|
| Part Number: 387-006-541-108         |

## **Mounting Option**

08-#4-40 Unified Threaded Inserts