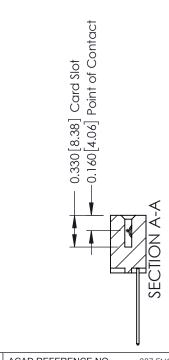

ISSUE NUMBER

ORIGINAL

1

| 337 / 387 Series Card Edge                                            | ACAD REFERENCE NO.                                                                                                                                                                                | 337 ENG        | G MASTER |               |
|-----------------------------------------------------------------------|---------------------------------------------------------------------------------------------------------------------------------------------------------------------------------------------------|----------------|----------|---------------|
| Contact Bend Detail                                                   |                                                                                                                                                                                                   | DRAWN: J.LEE   | DATE: OC | T. 06/09      |
| Corridor Beria Delaii                                                 |                                                                                                                                                                                                   | CHECKED:       | DATE:    |               |
| EDAC INC TORONTO, ONTARIO CANADA YOUR CONNECTION TO QUALITY & SERVICE | THESE DRAWINGS AND SPECIFICATIONS ARE THE PROPERTY OF EDAC INC., AND SHALL NOT BE REPRODUCED, OR COPIED OR USED AS THE BASIS FOR THE MANUFACTURE OR SALE OF APPARATUS WITHOUT WRITTEN PERMISSION. | SCALE: NTS     | SHEET    | 2 <b>OF</b> 3 |
|                                                                       |                                                                                                                                                                                                   | DRAWING NUMBER |          | ISSUE         |
|                                                                       |                                                                                                                                                                                                   | 337 Assembly   |          | 1             |