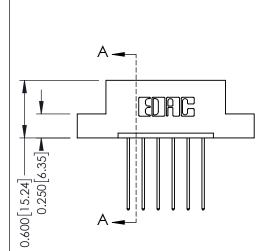

## **Contact Detail**

541-Wire Wrap .025 Sq.(0.64 Sq.) - Tail LG=.750(19.05) .156 [3.96] Contact Spacing x .200 [5.08] Row Spacing

THIS IS A C.A.D. GENERATED DRAWING DO NOT MAKE MANUAL REVISIONS TO MASTER.