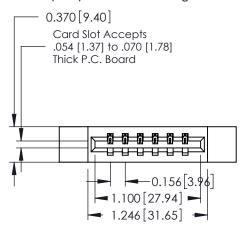

ISSUE NUMBER

ORIGINAL

1

**See Accompanying Pages for:** 

- **Contact Bend Details**
- **Mounting Options**

| 337 / 387 Series Card Edge Connector |
|--------------------------------------|
| Part Number: 387-006-541-112         |