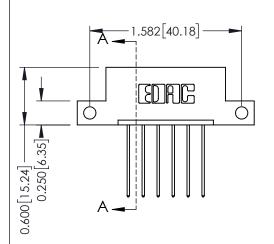

## **Mounting Option**

12-.128 (3.25) Dia. Side Mounting Holes



## **Contact Detail**

541-Wire Wrap .025 Sq.(0.64 Sq.) - Tail LG=.750(19.05) .156 [3.96] Contact Spacing x .200 [5.08] Row Spacing

THIS IS A C.A.D. GENERATED DRAWING DO NOT MAKE MANUAL REVISIONS TO MASTER.



ISSUE NUMBER

ORIGINAL

1



**See Accompanying Pages for:** 

- **Contact Bend Details**
- **Mounting Options**

| 337 / 387 Series Card Edge Connector |
|--------------------------------------|
| Part Number: 387-006-541-112         |

YOUR CONNECTION TO QUALITY & SERVICE

**EDAC INC** TORONTO, ONTARIO CANADA

THESE DRAWINGS AND SPECIFICATIONS ARE THE PROPERTY OF EDAC INC.,AND SHALL NOT BE REPRODUCED,OR COPIED OR USED AS THE BASIS FOR THE MANUFACTURE OR SALE OF APPARATUS WITHOUT WRITTEN PERMISSION.

| ACAD REFERENCE NO. | 337 ENG MASTER   |  |  |
|--------------------|------------------|--|--|
| DRAWN: J.LEE       | DATE: OCT. 06/09 |  |  |
| CHECKED:           | DATE:            |  |  |
| SCALE: NTS         | SHEET 1 OF 3     |  |  |
| DRAWING NUMBER     | ISSUE            |  |  |
| 337 Assembly       | 1