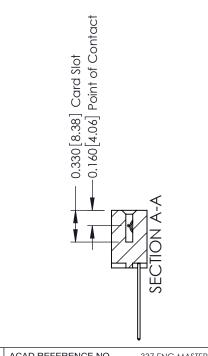

| ACAD REFERENCE NO. | 337 ENG MASTER   |  |  |
|--------------------|------------------|--|--|
| DRAWN: J.LEE       | DATE: OCT. 06/09 |  |  |
| CHECKED:           | DATE:            |  |  |
| SCALE: NTS         | SHEET 1 OF 3     |  |  |
| DRAWING NUMBER     | ISSUE            |  |  |
| 337 Assembly       | 1                |  |  |