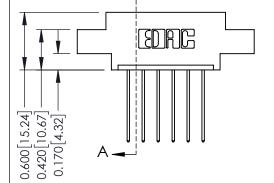

## **Mounting Option**

04-.156 (3.96) Dia. Mounting Holes



## **Contact Detail**

541-Wire Wrap .025 Sq.(0.64 Sq.) - Tail LG=.750(19.05) .156 [3.96] Contact Spacing x .200 [5.08] Row Spacing

THIS IS A C.A.D. GENERATED DRAWING DO NOT MAKE MANUAL REVISIONS TO MASTER.



ISSUE NUMBER 1 ORIGINAL





## **See Accompanying Pages for:**

- **Contact Bend Details**
- **Mounting Options**

| 337 / 387 Series Card Edge Connector |
|--------------------------------------|
| Part Number: 387-006-541-604         |



**EDAC INC** TORONTO, ONTARIO CANADA

THESE DRAWINGS AND SPECIFICATIONS ARE THE PROPERTY OF EDAC INC.,AND SHALL NOT BE REPRODUCED, OR COPIED OR USED AS THE BASIS FOR THE MANUFACTURE OR SALE OF APPARATUS WITHOUT WRITTEN PERMISSION.

| ACAD REFERENCE NO. | 337 ENG MASTER   |  |  |
|--------------------|------------------|--|--|
| DRAWN: J.LEE       | DATE: OCT. 06/09 |  |  |
| CHECKED:           | DATE:            |  |  |
| SCALE: NTS         | SHEET 1 OF 3     |  |  |
| DRAWING NUMBER     | ISSUE            |  |  |
| 337 Assembly       | 1                |  |  |



ISSUE NUMBER