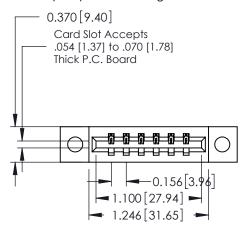

## **See Accompanying Pages for:**

- **Contact Bend Details**
- **Mounting Options**

| 337 / 387 Series Card Edge Connector |
|--------------------------------------|
| Part Number: 387-006-541-604         |