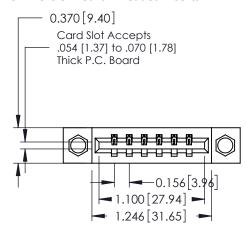

ISSUE NUMBER 1 ORIGINAL

0.160 [4.06] Point of Contact Card Slot 0.330[8.38]

## **See Accompanying Pages for:**

- **Contact Bend Details**
- **Mounting Options**

| 337 / 387 Series Card Edge Connecto | r |
|-------------------------------------|---|
| Part Number: 387-006-541-607        |   |