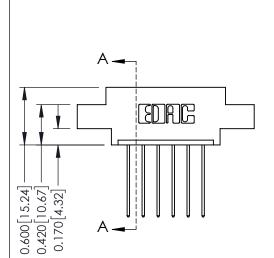

## **Contact Detail**

541-Wire Wrap .025 Sq.(0.64 Sq.) - Tail LG=.750(19.05) .156 [3.96] Contact Spacing x .200 [5.08] Row Spacing

THIS IS A C.A.D. GENERATED DRAWING DO NOT MAKE MANUAL REVISIONS TO MASTER.

ISSUE NUMBER

ORIGINAL

1

| 337 / 387 Series Card Edge | ACAD REFERENCE NO.                                                               | 337 ENG                       | G MASTER |               |
|----------------------------|----------------------------------------------------------------------------------|-------------------------------|----------|---------------|
| Contact Bend Detail        |                                                                                  | DRAWN: J.LEE DATE: OCT. 06/09 |          |               |
| Corridor Beria Delaii      | Confact Bend Defail                                                              |                               | DATE:    |               |
|                            | THESE DRAWINGS AND SPECIFICATIONS ARE THE PROPERTY OF EDAC INCAND                | SCALE: NTS                    | SHEET    | 2 <b>OF</b> 3 |
| TORONTO, ONTARIO           | TORONTO, ONTARIO SHALL NOT BE REPRODUCED, OR COPIED OR USED AS THE BASIS FOR THE | DRAWING NUMBER                |          | ISSUE         |
| MANUFACTURE OR SALE O      | MANUFACTURE OR SALE OF APPARATUS WITHOUT WRITTEN PERMISSION.                     | 337 Assembly                  |          | 1             |