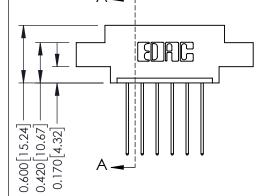

## **Mounting Option**

08-#4-40 Unified Threaded Inserts

## **Contact Detail**

541-Wire Wrap .025 Sq.(0.64 Sq.) - Tail LG=.750(19.05) .156 [3.96] Contact Spacing x .200 [5.08] Row Spacing

THIS IS A C.A.D. GENERATED DRAWING DO NOT MAKE MANUAL REVISIONS TO MASTER.