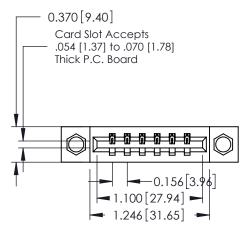

## **See Accompanying Pages for:**

- **Contact Bend Details**
- **Mounting Options**

337 / 387 Series Card Edge Connector Part Number: 387-006-541-608

**EDAC INC** TORONTO, ONTARIO CANADA

THESE DRAWINGS AND SPECIFICATIONS ARE THE PROPERTY OF EDAC INC., AND SHALL NOT BE REPRODUCED, OR COPIED OR USED AS THE BASIS FOR THE MANUFACTURE OR SALE OF APPARATUS WITHOUT WRITTEN PERMISSION.