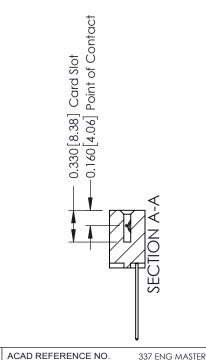

ISSUE NUMBER

ORIGINAL

1

| 337 / 387 Series Card Edge                                            | ACAD REFERENCE NO.                                                                                                                                                                              | 337 ENG MASTER |                  |               |
|-----------------------------------------------------------------------|-------------------------------------------------------------------------------------------------------------------------------------------------------------------------------------------------|----------------|------------------|---------------|
| Contact Bend Detail                                                   |                                                                                                                                                                                                 | DRAWN: J.LEE   | DATE: OCT. 06/09 |               |
| Corridor Beria Delaii                                                 |                                                                                                                                                                                                 | CHECKED:       | DATE:            |               |
| EDAC INC TORONTO, ONTARIO CANADA YOUR CONNECTION TO QUALITY & SERVICE | THESE DRAWINGS AND SPECIFICATIONS ARE THE PROPERTY OF EDAC INC.,AND SHALL NOT BE REPRODUCED,OR COPIED OR USED AS THE BASIS FOR THE MANUFACTURE OR SALE OF APPARATUS WITHOUT WRITTEN PERMISSION. | SCALE: NTS     | SHEET            | 2 <b>OF</b> 3 |
|                                                                       |                                                                                                                                                                                                 | DRAWING NUMBER |                  | ISSUE         |
|                                                                       |                                                                                                                                                                                                 | 337 Assembly   |                  | 1             |